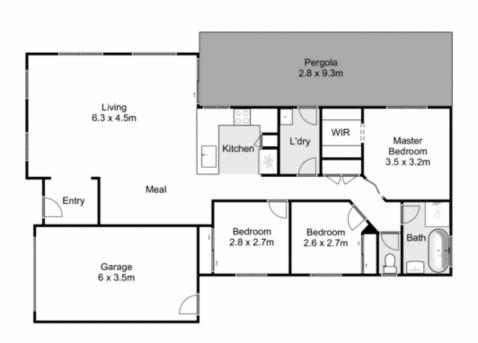

## 15 Thomasz Place KURUNJANG VIC

YPA Melton proudly presents this fantastic opportunity to rent a beautifully modern family home at 15 Thomasz Place, Kurunjang. This charming 3-bedroom home is designed with comfortable, open-plan living in mind, creating the perfect space for family life. Stepping into the heart of the home, you'll immediately notice the spacious lounge and meals area, enhanced by large windows that flood the space with natural light. With a reverse cycle split system and ducted heating throughout, this home guarantees comfort in every season. Overlooking this welcoming area is a well-appointed kitchen, featuring stone benchtops, subway tile splashback, ample cupboard space, and a dishwasher, making it a delight for the home chef.

The home consists of three generously sized bedrooms. The master bedroom, located at the rear of the home, boasts a walk-in robe and split system for additional

3 🚐 1 🔓 1 🗬

**Price**: \$410 per week / \$1782 per calendar month **View**: https://www.ypa.com.au/8154239

## 15 Thomasz Place, Kurunjang

Whilst every attempt has been made to ensure the accuracy of the floor plan contained here, measurements of doors, windows, rooms and any other items are approximate and no responsibility is taken for any error, omission, or mis-statement. This plan is for illustrative purposes only and should be used as such by any prospective purchaser. The services, systems and appliances shown have not been tested and no guarantee as to their operability or efficiency can be given.