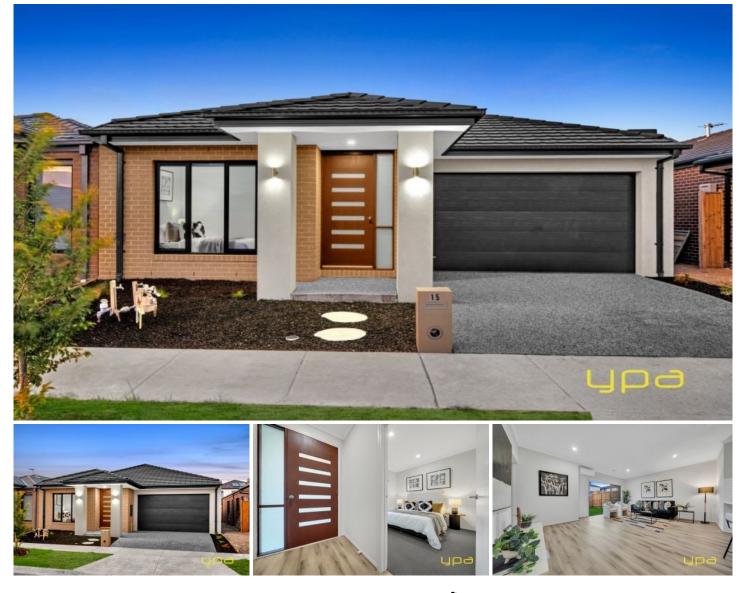

#### **15 Blainey Way Officer VIC**

Discover modern living in this brand new, architecturally designed residence located in the highly sought-after suburb of Officer. This remarkable home is built to impress with its blend of luxury, style, and practicality?offering unparalleled comfort and convenience for you and your family.

### Space and Comfort

Step into a world of elegance with four generously sized bedrooms, including a master suite with its own ensuite, and two beautifully finished bathrooms. The double garage offers ample space for both parking and storage, catering perfectly to modern family needs.

#### Seamless Living Spaces

The heart of this home is the expansive open-plan living area, designed for both relaxation and entertainment. The kitchen features modern appliances, a large walk-in pantry,