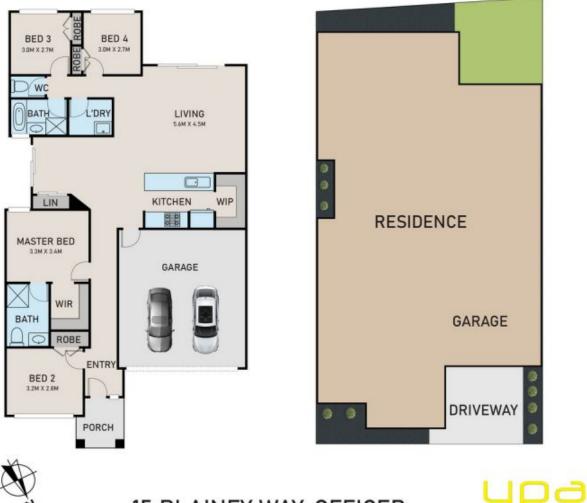

## 4 🛤 2 🚔 2 🖨

Price : 669,000-735,000 View : https://www.ypa.com.au/8154308

Vikram Chandel 0430 055 933

Rajiv Ranjan 0413 775 214 FLOOR PLAN

SITE PLAN

# **15 BLAINEY WAY, OFFICER**

FLOOR AND SITE PLAN IS FOR ILLUSTRATIVE PURPOSES ONLY AND NOT TO SCALE. THE VENDOR, AGENCY OR SUPPLIER MAKE NO QUARANTEE, WARRANTY OR REPRESENTATION AS TO THE ACCURACY OF ANY INFORMATION CONTAINED HEREIN AND THE COMPLETENESS OF THE FLOOR PLANNED WILL ACCEPT NO LIABILITY FOR ITS ACCURACY. INTERESTED PARTIES ARE ADVISED TO MAKE THEIR OWN INDEPENDENT ENQUIRIES.