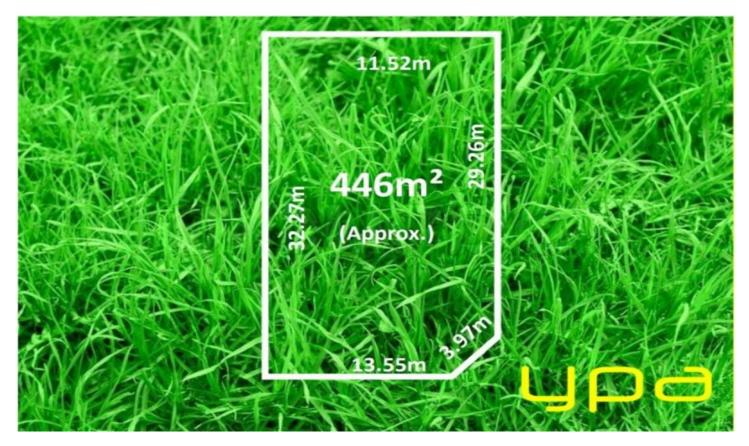

## 9038/23 El Dorado Road Berwick VIC

Seize the opportunity to own a highly sought-after 446 sqm (Approx) parcel of land in the prestigious suburb of BERWICK. Whether you're looking to build your ideal family home or make a smart investment, this property is perfectly positioned to fulfill your needs.

Don't let this opportunity pass you by! Contact us today to discuss the nomination process and take the next step toward owning this incredible land.

DISCLAIMER: All stated dimensions in the content and photos are approximate only.

Due diligence check list:

http://www.consumer.vic.gov.au/duediligencechecklist

**Price**: \$550,000 - \$590,000

Land Size: 446 sqm

View: https://www.ypa.com.au/8154311

Vikram Chandel 0430 055 933

Frances Cutri 0423 485 688