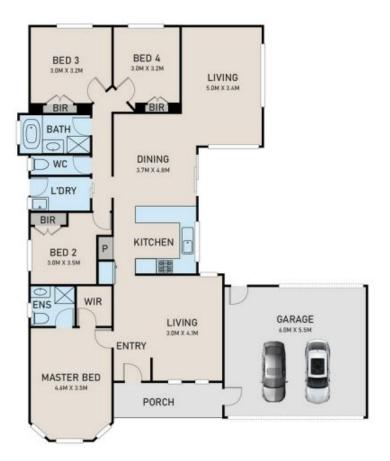

The master suite serves as a private retreat, featuring a spacious walk-in robe and a stylish ensuite. The remaining three bedrooms are generously sized, each equipped with built-in robes, ensuring ample storage space for all family members. At the heart of the home is the expansive open-plan living area, combining the kitchen, dining, and lounge into one seamless space. The modern kitchen is a chef's delight, complete with stainless steel appliances, including a dishwasher, oven, and cooktop, making meal preparation a breeze.

4 🗀 2 📛 2 🖨

**Price**: \$699,000 - \$768,000

Land Size: 551 sqm

View: https://www.ypa.com.au/8154335

Frances Cutri 0423 485 688

Rajiv Ranjan 0413 775 214

FLOOR PLAN SITE PLAN

## 92 GALLERY WAY, PAKENHAM

FLOOR AND SITE PLAN IS FOR ILLUSTRATIVE PURPOSES ONLY AND NOT TO SCALE. THE VENDOR, AGENCY OR SUPPLIER MAKE NO GUARANTEE, WARRANTY OR REPRESENTATION AS TO THE ACCURACY OF ANY INFORMATION CONTAINED HEREIN AND THE COMPLETENESS OF THE FLOOR PLANNED WILL ACCEPT NO LIABILITY FOR ITS ACCURACY, INTERESTED PARTIES ARE ADVISED TO MAKE THEIR OWN INDEPENDENT ENQUIRIES.