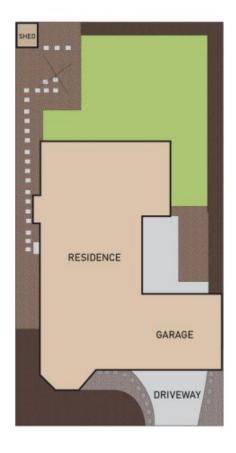

4 🗀 2 📛 2 🖨

**Price**: \$699,000 - \$768,000

Land Size: 551 sqm

View: https://www.ypa.com.au/8154335

Frances Cutri 0423 485 688

Rajiv Ranjan 0413 775 214

FLOOR PLAN SITE PLAN

## 92 GALLERY WAY, PAKENHAM

FLOOR AND SITE PLAN IS FOR ILLUSTRATIVE PURPOSES ONLY AND NOT TO SCALE. THE VENDOR, AGENCY OR SUPPLIER MAKE NO GUARANTEE, WARRANTY OR REPRESENTATION AS TO THE ACCURACY OF ANY INFORMATION CONTAINED HEREIN AND THE COMPLETENESS OF THE FLOOR PLANNED WILL ACCEPT NO LIABILITY FOR ITS ACCURACY, INTERESTED PARTIES ARE ADVISED TO MAKE THEIR OWN INDEPENDENT ENQUIRIES.