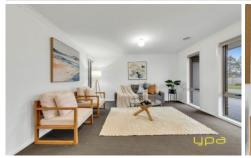

The master suite serves as a private retreat, featuring a spacious walk-in robe and a stylish ensuite. The remaining three bedrooms are generously sized, each equipped with built-in robes, ensuring ample storage space for all family members. At the heart of the home is the expansive open-plan living area, combining the kitchen, dining, and lounge into one seamless space. The modern kitchen is a chef's delight, complete with stainless steel appliances, including a dishwasher, oven, and cooktop, making meal preparation a breeze.