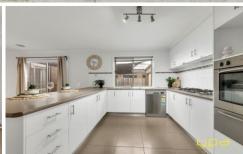

The master suite serves as a private retreat, featuring a spacious walk-in robe and a stylish ensuite. The remaining three bedrooms are generously sized, each equipped with built-in robes, ensuring ample storage space for all family members. At the heart of the home is the expansive open-plan living area, combining the kitchen, dining, and lounge into one seamless space. The modern kitchen is a chef's delight, complete with stainless steel appliances, including a dishwasher, oven, and cooktop, making meal preparation a breeze.