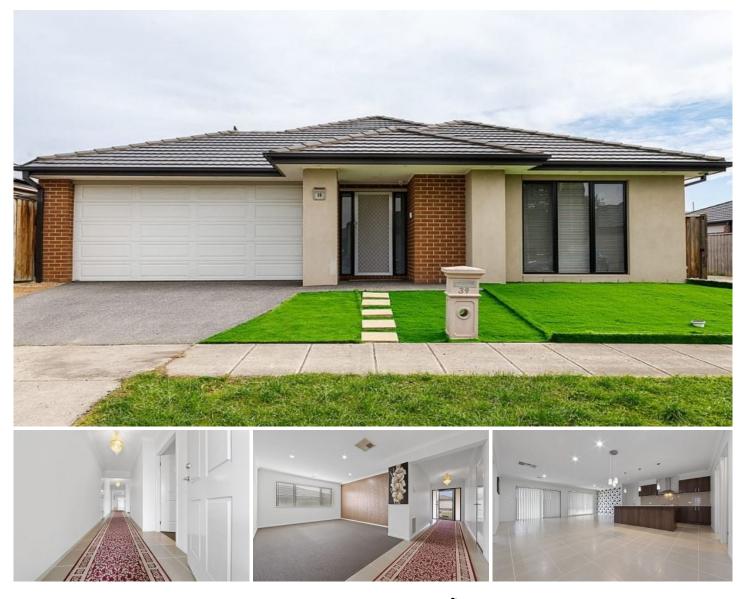

## 39 Verde Parade Epping VIC

Discover this stunning 4-bedroom, 2-bathroom home designed for modern living. Featuring a master bedroom with a walk-in robe and ensuite, plus plenty of storage throughout, this property offers all the space and convenience a family needs.

## Highlights include:

? Two spacious lounge areas

? Modern kitchen with stainless steel appliances, walk-in pantry, and ample storage

? Low-maintenance yard, perfect for relaxing without the hassle

? Double garage with back door access

? Energy-efficient solar panels and a clothesline for added convenience

? Security door camera for peace of mind

? Holland blinds in all bedrooms for privacy and style

4 🛤 2 🚔 2 🖨

**Price** : \$650p/w

View : https://www.ypa.com.au/8154644