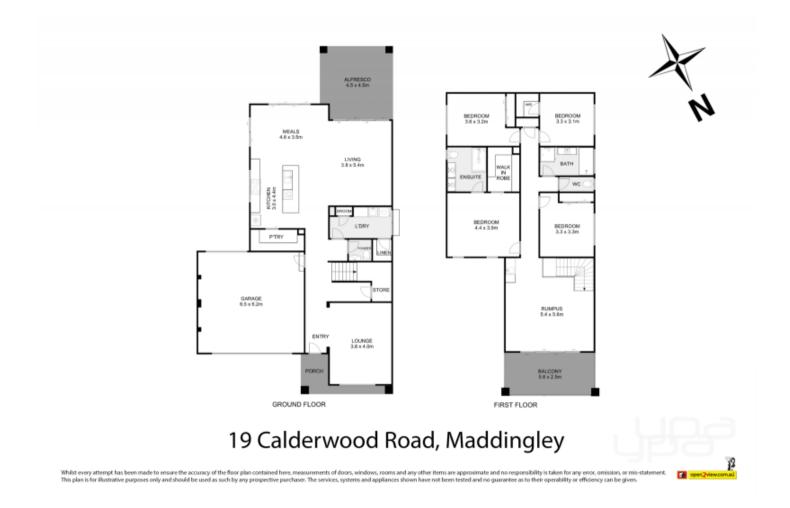

Featuring 4 spacious bedrooms, 2 well-appointed bathrooms, and a Powder Room, this home is perfect for families seeking comfort and convenience. The three generous living areas provide plenty of room to relax and unwind. Other features include ducted heating, evaporative cooling, two split systems, solar panels with battery, electric roller shutters, bamboo flooring, upgraded cornices, and custom timber work.