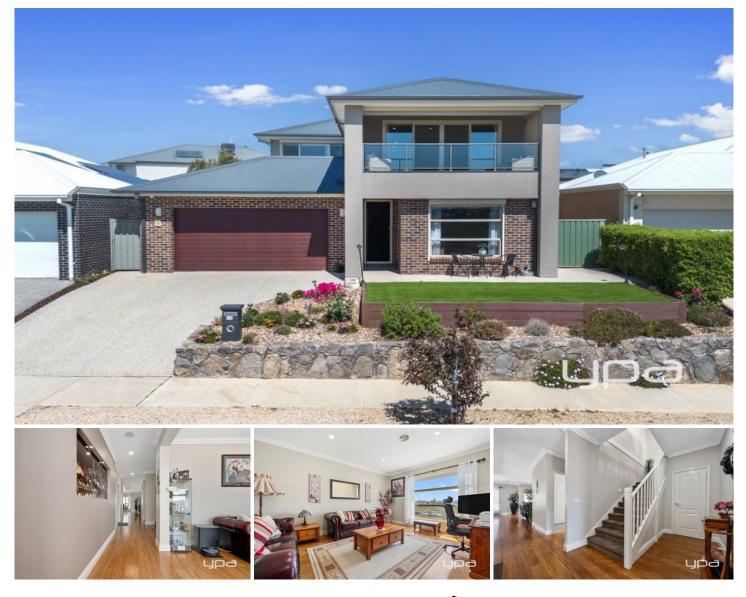

## 19 Calderwood Road Maddingley VIC

Welcome to your dream home in the Stonehill Estate, built by the award-winning Builder Exclusive Homes, this stunning property at 19 Calderwood Rd Maddingley boasts an impressive 512m<sup>2</sup> land size, offering ample space for family living and entertaining.

Featuring 4 spacious bedrooms, 2 well-appointed bathrooms, and a Powder Room, this home is perfect for families seeking comfort and convenience. The three generous living areas provide plenty of room to relax and unwind. Other features include ducted heating, evaporative cooling, two split systems, solar panels with battery, electric roller shutters, bamboo flooring, upgraded cornices, and custom timber work.

The backyard has rear access from the oversized garage, a low-maintenance outdoor space, ideal for kids to play in