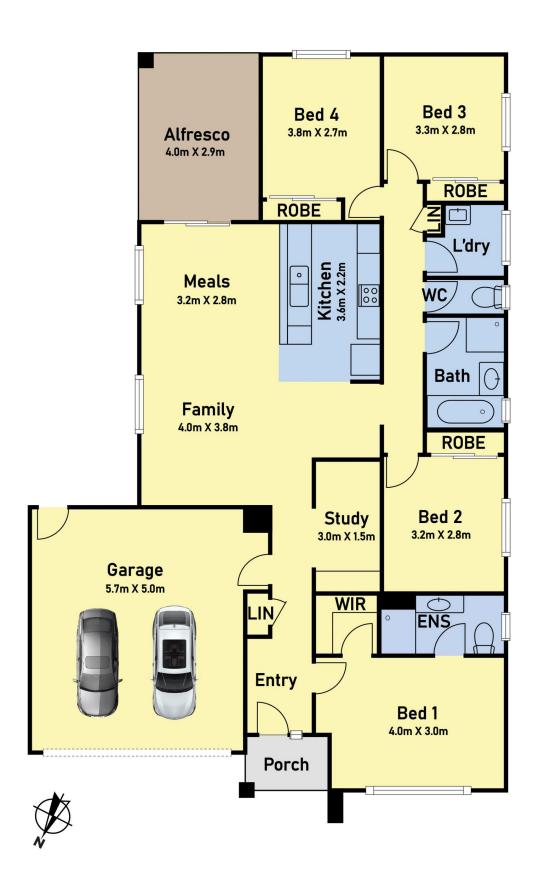

## 29 Brunton Dr Mernda VIC

This remarkable family home is set on a generous 461m² block adjacent to manicured parkland, this beautifully presented 4-bedroom, 2-bathroom home offers the perfect blend of comfort and convenience in one of Mernda's most sought-after locations. With modern finishes and a functional floorplan, this property is ideal for families looking to settle into a vibrant community.

## Key Features:

- 4 spacious bedrooms including a master with an ensuite and walk-in robe
  - 2 well-appointed bathrooms for family convenience
- Open-plan living and dining area with ample natural light