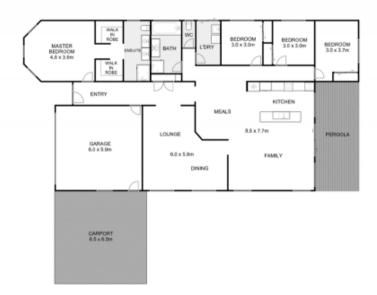

## 3 Judann Court Darley VIC

Situated in the sought-after Grantleigh Estate in Darley, this stunning family home offers the perfect blend of space, comfort, and style. Surrounded by parks and wide streets, this highly regarded neighbourhood is known for its community of high-quality residences. Positioned on a generous 1100m2 (approx.) allotment, and within close proximity to multiple schools and public transport options, this property truly ticks all the boxes.

The residence boasts four spacious bedrooms, including a master suite complete with his and hers walk-in robes and ensuite featuring a shower, vanity, and toilet. The three additional bedrooms, each with built-in wardrobes are serviced by a second bathroom equipped with a bath, shower, vanity, and separate toilet. The heart of the home is the well-appointed kitchen, fitted with stainless steel appliances, including a wall oven, gas hot plates, and a

## 3 Judann Court, Darley

Whilst every attempt has been made to ensure the accuracy of the floor pilm contained here, measurements of doors, windows, rooms and any other items are approximate and no responsibility is taken for any error, omission, or mis-statement. This plan is for illustrative pumposes only and should be used as such by any prospective purchaser. The services, systems and appliances shown have not been tested and not guarantee as to their operability or efficiency can be given.