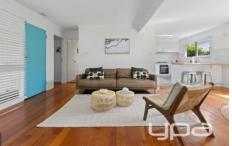

### Featuring:

- ? Charming exterior including white picket fence & Modern shadow-clad timber look cladding
- ? Four Generously Sized Bedrooms Three equipped with built-in robes for ample storage.
- ? Two Renovated Bathrooms
- ? Central Open-Plan Kitchen, Living & Dining Area perfect for family gatherings and entertaining guests.
- ? Rear sitting room for extra living space
- ? North-Facing Paved & Decked Courtyard to soak up the