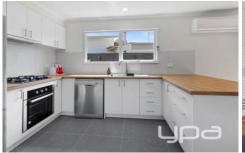

### Featuring:

- ? Charming exterior including white picket fence & Modern shadow-clad timber look cladding
- ? Four Generously Sized Bedrooms Three equipped with built-in robes for ample storage.
- ? Two Renovated Bathrooms
- ? Central Open-Plan Kitchen, Living & Dining Area perfect for family gatherings and entertaining guests.
- ? Rear sitting room for extra living space
- ? North-Facing Paved & Decked Courtyard to soak up the