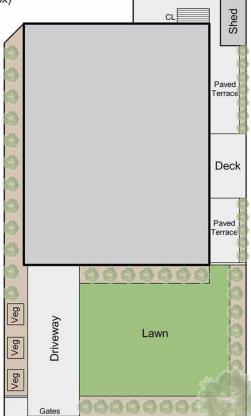

he beach. Updated & Modernised this home is ready to move in & enjoy!

### Featuring:

- ? Charming exterior including white picket fence & Modern shadow-clad timber look cladding
- ? Four Generously Sized Bedrooms Three equipped with built-in robes for ample storage.
- ? Two Renovated Bathrooms
- ? Central Open-Plan Kitchen, Living & Dining Area perfect for family gatherings and entertaining guests.
- ? Rear sitting room for extra living space
- ? North-Facing Paved & Decked Courtyard to soak up the

## 4 🕒 2 🔓 1 🖨

**Price**: \$695,000 - \$750,000

Land Size: 350 sqm

View: https://www.ypa.com.au/8155038



Michael Dimech 0417 399 511

Internal area = 11.3 squares (approx)
External living area = 2.7 squares (approx)
Carport area = 3.3 squares (approx)
Total area = 17.3 squares (approx)





## Site Plan



Floor Plan

# 8 Teal Street, Capel Sound