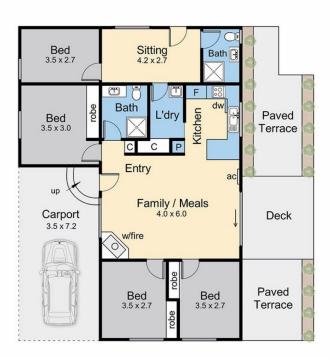

### Featuring:

- ? Charming exterior including white picket fence & Modern shadow-clad timber look cladding
- ? Four Generously Sized Bedrooms Three equipped with built-in robes for ample storage.
- ? Two Renovated Bathrooms
- ? Central Open-Plan Kitchen, Living & Dining Area perfect for family gatherings and entertaining guests.
- ? Rear sitting room for extra living space
- ? North-Facing Paved & Decked Courtyard to soak up the

## 4 🕒 2 🔓 1 🖨

**Price**: \$695,000 - \$750,000

Land Size: 350 sqm

View: https://www.ypa.com.au/8155038

Michael Dimech 0417 399 511

Internal area = 11.3 squares (approx)
External living area = 2.7 squares (approx)
Carport area = 3.3 squares (approx)
Total area = 17.3 squares (approx)

## Site Plan

Floor Plan