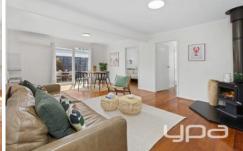

### Featuring:

- ? Charming exterior including white picket fence & Modern shadow-clad timber look cladding
- ? Four Generously Sized Bedrooms Three equipped with built-in robes for ample storage.
- ? Two Renovated Bathrooms
- ? Central Open-Plan Kitchen, Living & Dining Area perfect for family gatherings and entertaining guests.
- ? Rear sitting room for extra living space
- ? North-Facing Paved & Decked Courtyard to soak up the