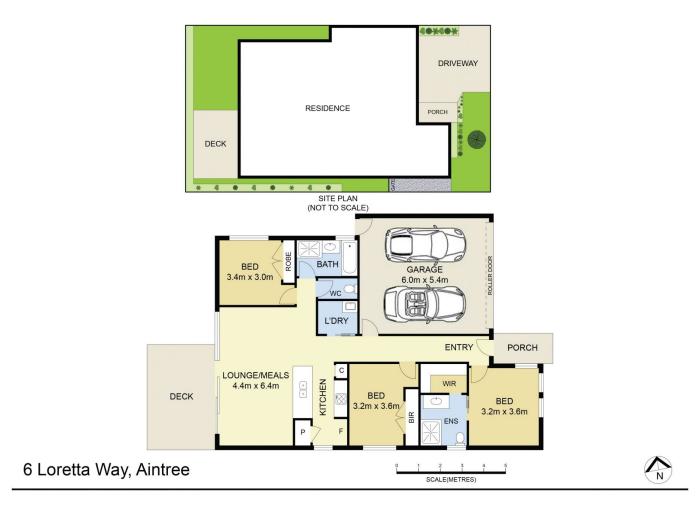

## Features include:

and family area

- ? Master bedroom showcases walk-in wardrobe and ensuite
- ? Additional two spacious bedrooms with built-in wardrobes ? The kitchen is located perfectly to incorporate the meals

3 2 2 2 2

Price : AUCTION I \$500,000 - \$550,000

Land Size: 262 sqm

View: https://www.ypa.com.au/8155048

Andrew Migliorisi 0432 526 844

Stephen Azzopardi 0402 012 554

DISCLAIMER: ALL DIMENSIONS ARE AN APPROXIMATION ONLY AND NO GUARANTEE IS GIVEN WITH RESPECT TO ACCURACY.