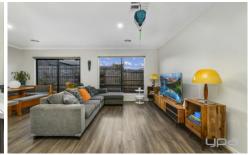

## Features include:

and family area

- ? Master bedroom showcases walk-in wardrobe and ensuite
- ? Additional two spacious bedrooms with built-in wardrobes ? The kitchen is located perfectly to incorporate the meals