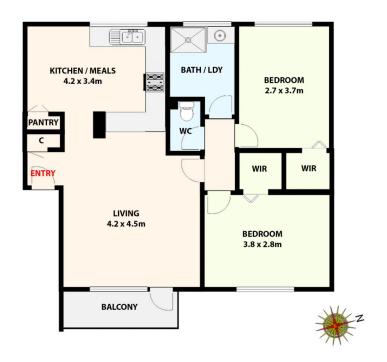

## 6/200 Melrose Drive Tullamarine VIC

This exquisitely renovated apartment with its beautiful décor and timber

floors, filled with natural light, makes for an excellent investment property

or move in and enjoy the convenient lock-up and leave lifestyle.

- ? 2 generous bedrooms with desirable walk-in robes.
- ? Spacious living area leading out to a private balcony.
- ? Modern kitchen fitted with electric cooktop, under bench oven,

ample cupboard and bench space with combined meals area.

- ? Central bathroom with added laundry facilities and separate toilet.
- ? Additional features include reverse-cycle split system,

2 🕒 1 🔓 2 🖨

**Price**: Auction | \$295,000 - \$320,000 **View**: https://www.ypa.com.au/8155159

Michael Sassine 0421 023 243

2 x covered parking places beneath unit at ground level

**6/200 Melrose Drive, Tullamarine.**All data and dimensions shown in this sketch are approximate.