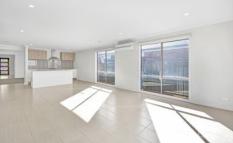

- ? Four bedrooms, master with walk through robe and ensuite; remaining bedrooms with built in robes
- ? Open plan modern kitchen with stainless steel appliances including dishwasher
- ? A great size living and dining area with sliding doors to backyard
- ? Central main bathroom and separate laundry and toilet
- ? Double lock up garage with remote control access and internal access