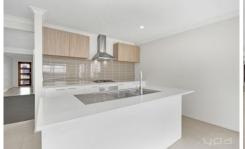

- ? Four bedrooms, master with walk through robe and ensuite; remaining bedrooms with built in robes
- ? Open plan modern kitchen with stainless steel appliances including dishwasher
- ? A great size living and dining area with sliding doors to backyard
- ? Central main bathroom and separate laundry and toilet
- ? Double lock up garage with remote control access and internal access