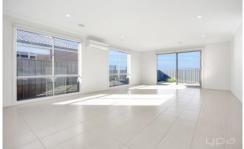

- ? Four bedrooms, master with walk through robe and ensuite; remaining bedrooms with built in robes
- ? Open plan modern kitchen with stainless steel appliances including dishwasher
- ? A great size living and dining area with sliding doors to backyard
- ? Central main bathroom and separate laundry and toilet
- ? Double lock up garage with remote control access and internal access