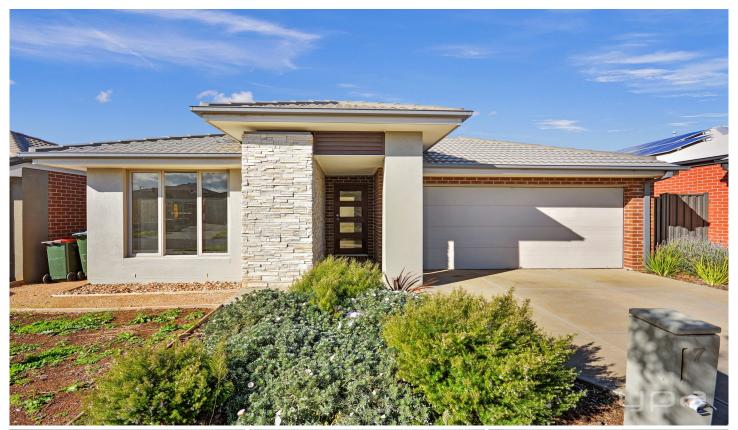

## 7 Atherton Way Werribee VIC

Centrally located in the heart of the popular Cornerstone Estate, this four-bedroom home is the perfect example of smart comfortable contemporary living. Property features include:

- ? Four bedrooms, master with walk through robe and ensuite; remaining bedrooms with built in robes
- ? Open plan modern kitchen with stainless steel appliances including dishwasher
- ? A great size living and dining area with sliding doors to backyard
- ? Central main bathroom and separate laundry and toilet
- ? Double lock up garage with remote control access and internal access

Extra features: formal lounge, ample cupboard space, split system, ducted heating and low maintenance yards.

4 2 2 2

**Price**: \$480 pw

View: https://www.ypa.com.au/8155200

Ali Dowling 0450 778 972