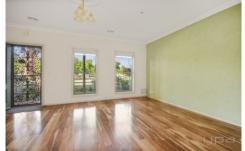

## **Property Features:**

- ? Expansive open plan living (upon entry), flooded with plenty of natural light
- ? Boasting three generous sized bedrooms (all located upstairs) Master with large walk-in robe, lavish en suite & direct access to gorgeous balcony
- ? Central main bathroom (upstairs) & downstairs powder room
- ? Impressive Tasmanian oak timber kitchen, inclusive of stainless-steel appliances Gas cooktop, dishwasher & ample cupboard/bench space