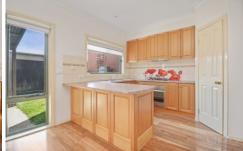

## **Property Features:**

- ? Expansive open plan living (upon entry), flooded with plenty of natural light
- ? Boasting three generous sized bedrooms (all located upstairs) Master with large walk-in robe, lavish en suite & direct access to gorgeous balcony
- ? Central main bathroom (upstairs) & downstairs powder room
- ? Impressive Tasmanian oak timber kitchen, inclusive of stainless-steel appliances Gas cooktop, dishwasher & ample cupboard/bench space