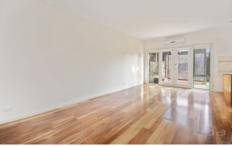

## **Property Features:**

- ? Expansive open plan living (upon entry), flooded with plenty of natural light
- ? Boasting three generous sized bedrooms (all located upstairs) Master with large walk-in robe, lavish en suite & direct access to gorgeous balcony
- ? Central main bathroom (upstairs) & downstairs powder room
- ? Impressive Tasmanian oak timber kitchen, inclusive of stainless-steel appliances Gas cooktop, dishwasher & ample cupboard/bench space