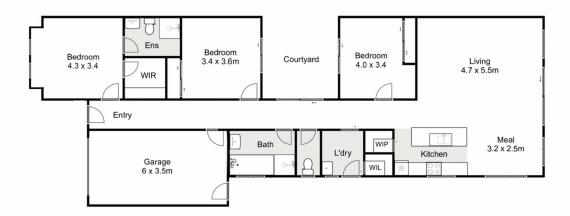

Upon entry you are greeted by beautiful fresh paint, brand new carpets and 9ft ceilings. Located off the hallway are three generously sized bedrooms featuring built in robes with the master bedroom featuring a walk-in robe and a modern ensuite. The remaining bedrooms have a courtyard between and are serviced by the central bathroom with separate toilet.

3 🚐 2 🟪 1 🚘

**Price**: \$479,000 - \$509,000

View: https://www.ypa.com.au/8155450

Ryan Anders 0434 900 300

**Shane Spiteri** 0488 980 115