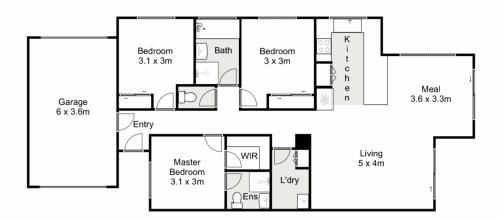

## 3/45 Kirkton Drive Kurunjang VIC

Situated in the sought after Kurunjang, this property sits in close proximity to all amenities including: Woodgrove Shopping Centre, Kurunjang Primary and Secondary School, bus stops, parks and so much more, this property is the perfect opportunity for all buyers entering the property market and investors alike.

Entering the property you are met with the master bedroom which is generous in size and boasts a large walk in robe and stunning ensuite. The remaining two bedrooms are both generous in size and each feature built in robes and ceiling fans while being conveniently serviced by the immaculate central bathroom.

The rear of the home hosts the stunning kitchen, which offers ample bench and cupboard space, gas cooktop, oven, upgraded double sink, dishwasher and perfectly

3 📭 2 🖺 1 🖨

**Price**: \$399,000 - \$439,000

## 3/45 Kirkton Drive, Kurunjang

Whilst every attempt has been made to ensure the accuracy of the floor plan contained here, measurements of doors, windows, rooms and any other items are approximate and no responsibility is taken for any error, omission, or mis-statement. This plan is for illustrative purposes only and should be used as such by any prospective purchaser. The services, systems and appliances shown have not been tested and no guarantee as to their operability or efficiency can be given.