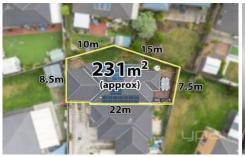

Land Size: 231 sqm

View: https://www.ypa.com.au/8155479

Shane Spiteri 0488 980 115

Ricky Frew 0402 007 100

## 3/45 Kirkton Drive, Kurunjang

Whilst every attempt has been made to ensure the accuracy of the floor plan contained here, measurements of doors, windows, rooms and any other items are approximate and no responsibility is taken for any error, omission, or mis-statement. This plan is for illustrative purposes only and should be used as such by any prospective purchaser. The services, systems and appliances shown have not been tested and no guarantee as to their operability or efficiency can be given.