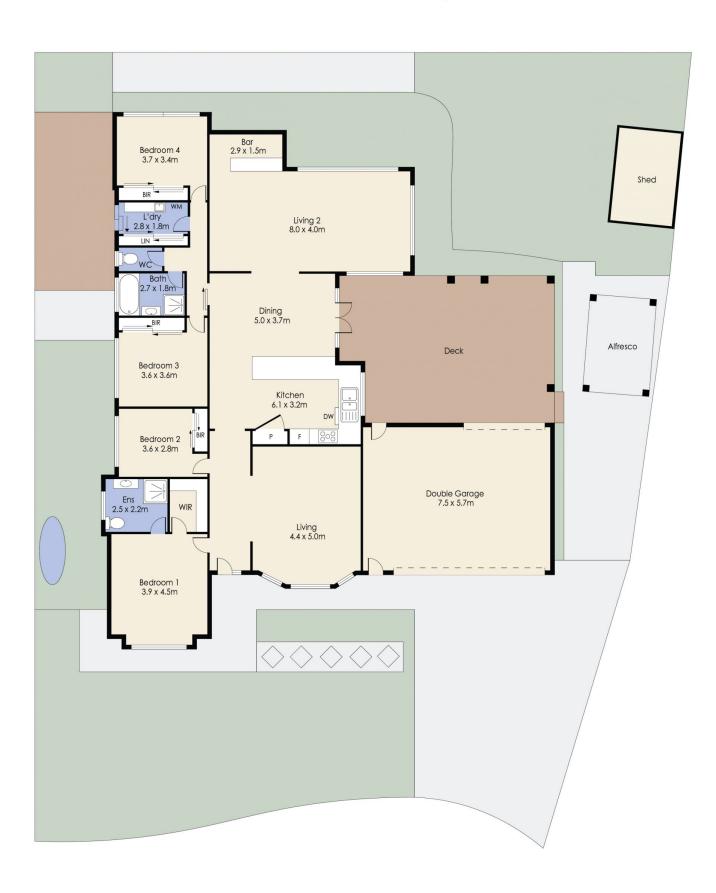

## 19 Giofches Crescent Tarneit VIC

In a beautiful court location overlooking extremely well-maintained parklands this stunning family home is the ideal setting for many. With Werribee River walking tracks only minutes away this is the ideal location for anyone looking for a peaceful lifestyle within a central pocket. Within walking distance, you also have Bethany Catholic Primary School, Westgrove Primary School, Bus Stops, Local shops & Tarneit West Shopping Centre. Also within close proximity is Pacific Werribee (Approx. 2.9km). The home presents in picture-perfect condition and provides;

- ? Formal living room upon entry
- ? Four generous sized bedrooms
- ? Master bedrooms with walk in robe and ensuite, remaining three with built in robes
- ? Central renovated bathroom with separate toilet
- ? Open plan kitchen/meals area

4 2 2 2

**Price**: \$840,000 - \$899,000

View: https://www.ypa.com.au/8155827

James Christou 0450 733 302

**Stefanie Zahra 0406871722** 

## 19 Giofches Crescent, TARNEIT

Whilst every attempt has been made to ensure the accuracy of the floor plan contained here, measurements of doors, windows, rooms and any other items are approximate and no responsibility is taken for any error, omission, or mis-statement. This plan is for illustrative purposes only and should be used as such by any prospective purchaser. The services, systems and appliances shown have not been tested and no guarantee as to their operability or efficiency can be given.