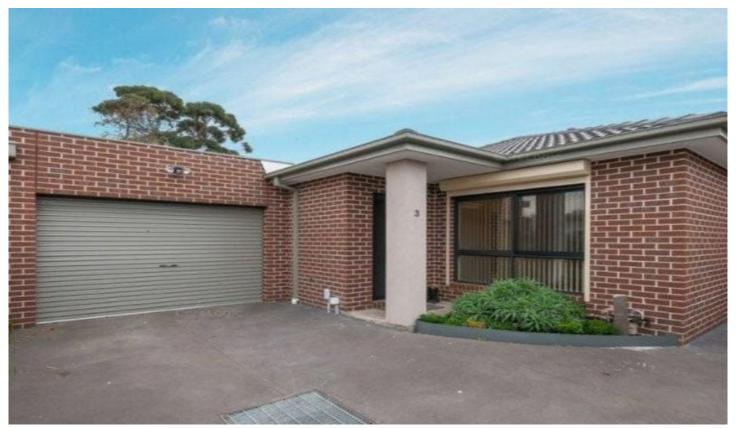

## 3/426 Camp Road BROADMEADOWS VIC

Situated within walking distance to local shops, parks, schooling, Hume Global Learning Centre, public transport, including Broadmeadows train station/bus services. This well-maintained property features Master bedroom with walk-in-robe and ensuite and second bedroom with built-in robes, spacious open plan living adjoining meals area, modern kitchen, stone bench tops and ample cupboard space. Other features include ducted heating, split-system heating/cooling unit, tiles, and laminate floorboards throughout home and much more. Inspection is a must.