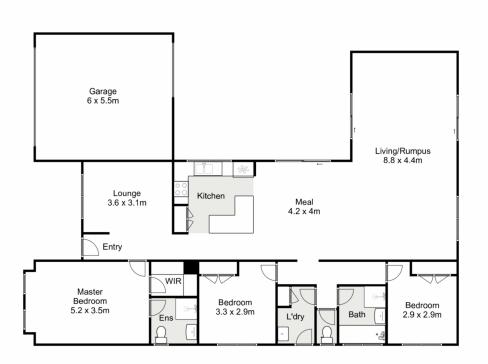

Entering this home you will be amazed by the generous formal lounge room at the front of the home flowing to a spacious master bedroom complete with a bright ensuite and walk-in robe whilst the remaining bedrooms are serviced by a stunning central bathroom.

The central hub of the home is set up with a well-equipped kitchen featuring stainless steel appliances and a huge island benchtop, this overlooks a spacious open plan living/meals area and additional rumpus room.

## 39 Stockwell Street, Melton South

Whilst every attempt has been made to ensure the accuracy of the floor plan contained here, measurements of doors, windows, rooms and any other items are approximate and no responsibility is taken for any error, omission, or mis-statement. This plan is for illustrative purposes only and should be used as such by any prospective purchaser. The services, systems and appliances shown have not been tested and no guarantee as to their operability or efficiency can be given.