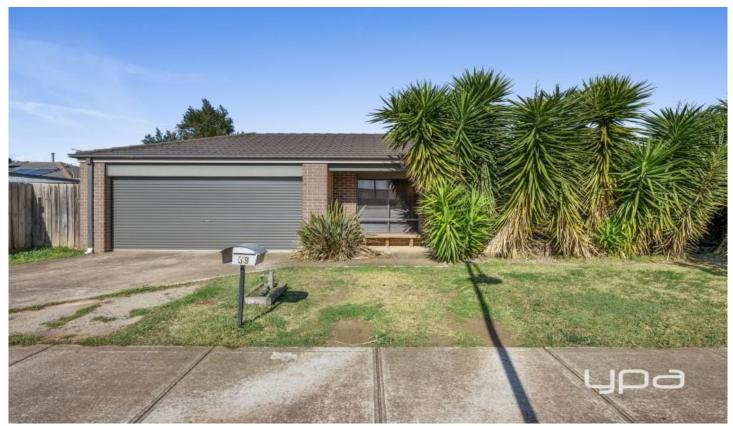

## 39 Stockwell Street Melton South VIC

Situated on approx. 552m2 land in the aspiring Bell Gardens Estate, located close to both Melton South and Cobblebank Train Stations, multiple shopping centres and all levels of schooling, this property is bound to impress.

Moving outside, the backyard offers a large deck for

3 2 2 2

**Price**: \$559,000 - \$609,000

Land Size: 552 sqm

View: https://www.ypa.com.au/8156610

Mark Edwards 0422 017 068

Izabel Dusik 0421 833 010