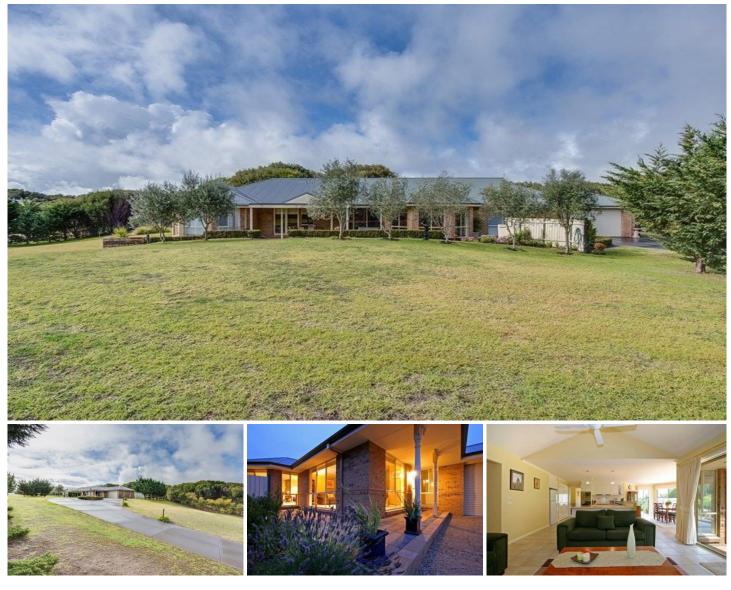

## 15 Alexandra Crescent Rye VIC

YPA Rye is Proud to present this well maintained large family home comprising of:

- 6 bedrooms. Master with WIR, All others have BIR's
- Study.
- 3 Bathrooms
- Open plan kitchen, meals area and living room

- Separate living room to service a further 2 bedrooms and 3rd main bathroom.

- Quality fixtures and fittings throughout. Kitchen with gas cooking and dishwasher.

- Split system air conditioning and ceiling fan.
- Ducted heating throughout.
- Double Garage
- Large garden

- Alfresco area undercover and just off the kitchen meals area.

Price : \$850 pw View : https://www.ypa.com.au/8156714

Jessica Trahar 0416 737 904