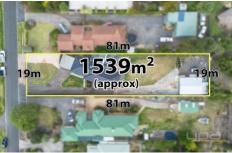

## 15 Thrice Lane Kurunjang VIC

Experience the ultimate lifestyle on a 1552m2 (approx.) block with side access, located in the heart of Kurunjang. This meticulously renovated family estate is the pinnacle of luxury and modern convenience, set on beautifully manicured gardens and countryside tranquility. Combining elegance with practicality, this home offers a serene retreat just minutes from schools, shopping, freeway access, and essential amenities.

3 📭 2 🖺 6 🖨

**Price**: \$799,000 - \$849,000

Land Size: 1552 sqm

View: https://www.ypa.com.au/8156756

**Shane Spiteri** 0488 980 115

Monty Tyagi 0435 896 907