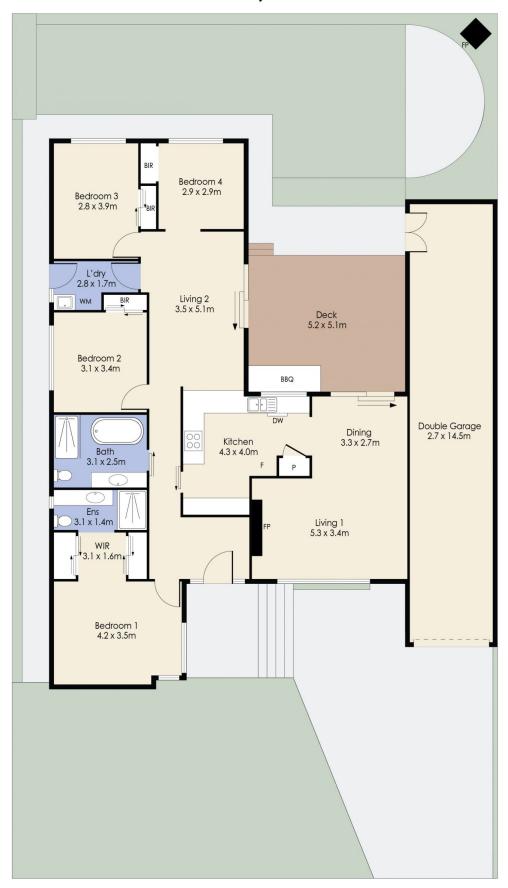

## 23 Koala Crescent Westmeadows VIC

Welcome to 23 Koala Crescent - A beautifully updated home in one of Westmeadows' most sought-after locations, offering the perfect balance of space, comfort, and modern living. Situated on 543m2 approx, this property is ideal for growing families or those needing extra flexibility.

Step inside to discover stunning hardwood floors throughout the living areas, freshly stained and polished to perfection. The light-filled living room boasts a charming log gas fire with a stone mantelpiece, creating a cozy and inviting atmosphere. Plantation shutters add elegance to the bedrooms and living room, while electric blackout blinds in the rear bedrooms ensure restful nights.

Featuring three generously sized bedrooms, all with built-in robes, plus a study (or potential fourth bedroom), the home also features a beautifully renovated ensuite, updated

4 🕒 2 📛 3 🖨

**Price** : Auction | \$700,000 - \$750,000

## 23 Koala Crescent, WESTMEADOWS

Whilst every attempt has been made to ensure the accuracy of the floor plan contained here, measurements of doors, windows, rooms and any other items are approximate and no responsibility is taken for any error, omission, or mis-statement. This plan is for illustrative purposes only and should be used as such by any prospective purchaser. The services, systems and appliances shown have not been tested and no guarantee as to their operability or efficiency can be given.