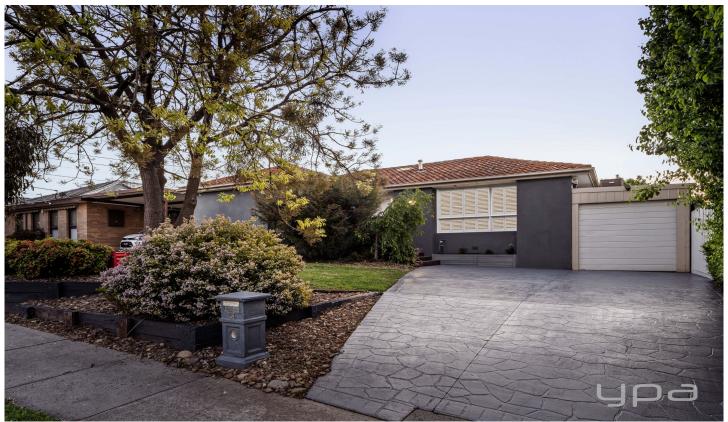

## 23 Koala Crescent Westmeadows VIC

Welcome to 23 Koala Crescent - A beautifully updated home in one of Westmeadows' most sought-after locations, offering the perfect balance of space, comfort, and modern living. Situated on 543m2 approx, this property is ideal for growing families or those needing extra flexibility.

Step inside to discover stunning hardwood floors throughout the living areas, freshly stained and polished to perfection. The light-filled living room boasts a charming log gas fire with a stone mantelpiece, creating a cozy and inviting atmosphere. Plantation shutters add elegance to the bedrooms and living room, while electric blackout blinds in the rear bedrooms ensure restful nights.

Featuring three generously sized bedrooms, all with built-in robes, plus a study (or potential fourth bedroom), the home also features a beautifully renovated ensuite, updated

4 🕒 2 📛 3 🖨

**Price** : Auction | \$700,000 - \$750,000

Land Size: 543 sqm

View: https://www.ypa.com.au/8158536

Alexander Sherriff 0438 212 714