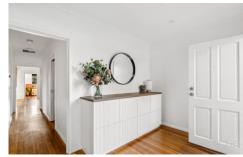

Step inside to discover stunning hardwood floors throughout the living areas, freshly stained and polished to perfection. The light-filled living room boasts a charming log gas fire with a stone mantelpiece, creating a cozy and inviting atmosphere. Plantation shutters add elegance to the bedrooms and living room, while electric blackout blinds in the rear bedrooms ensure restful nights.