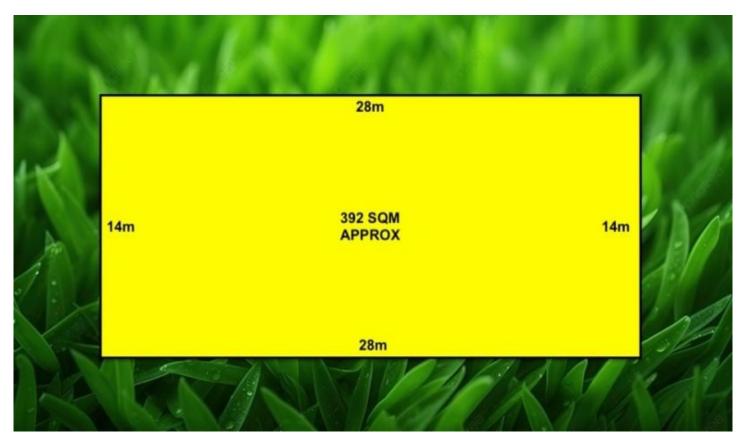

## **Donnybrook**

Prime Land Opportunity in Donnybrook - 392 sqm Block!

Dreaming of building your perfect home? Look no further! This 392 sqm parcel of land in Donnybrook offers a rare chance to secure your future in one of Melbourne's fastest-growing and most sought-after suburbs.

Build your dream home or investment property in a vibrant, community-focused area. This is an opportunity you don't want to miss.

Price : CONTACT AGENT

Land Size: 392 sqm

View: https://www.ypa.com.au/8158561