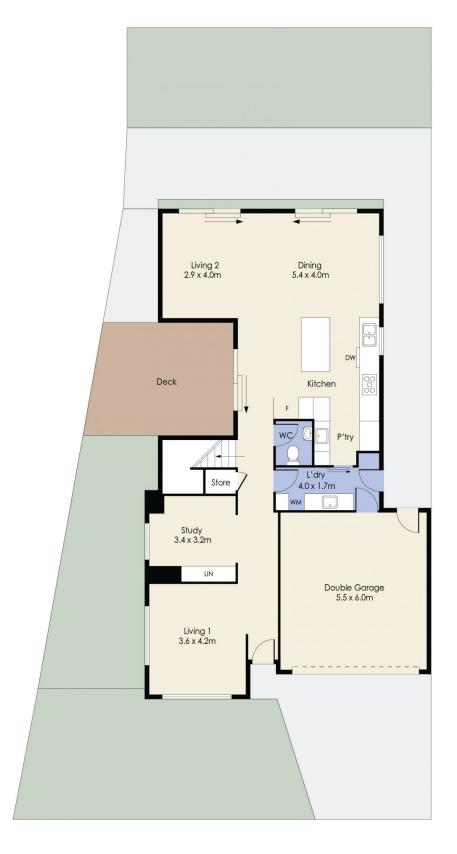

## 24 Hourigan Way Werribee VIC

Welcome to 24 Hourigan Way, Werribee where luxury meets a very spacious and stylish floor-plan located within the heart of Werribee and nestled in the Redlands Estate. The house boasts natural charm through the carefully thought out color palette. Featuring four spacious bedrooms all fitted with their own walk in robes.

A massive Master with an ensuite and walk in robe fitted for your convenience.

The property itself is set out on an approximate 460 sqm allotment with a clever floor plan and still enough backyard space for outdoor entertaining, pets and everything in between. As you enter through the grand front door you will be greeted by an oversized entrance hall with a formal lounge at the front followed into a study room making working from home a breeze.

The dark disguised kitchen is the heart of the home with all black kitchen cupboards & marble stone top bench and

4 📭 2 🔁 2 🗬

**Price**: \$800,000 - \$880,000

View: https://www.ypa.com.au/8159026

Kiarah Bagnato 0449 941 895

## 24 Hourigan Way, WERRIBEE

Whilst every attempt has been made to ensure the accuracy of the floor plan contained here, measurements of doors, windows, rooms and any other items are approximate and no responsibility is taken for any error, omission, or mis-statement. This plan is for illustrative purposes only and should be used as such by any prospective purchaser. The services, systems and appliances shown have not been tested and no guarantee as to their operability or efficiency can be given.