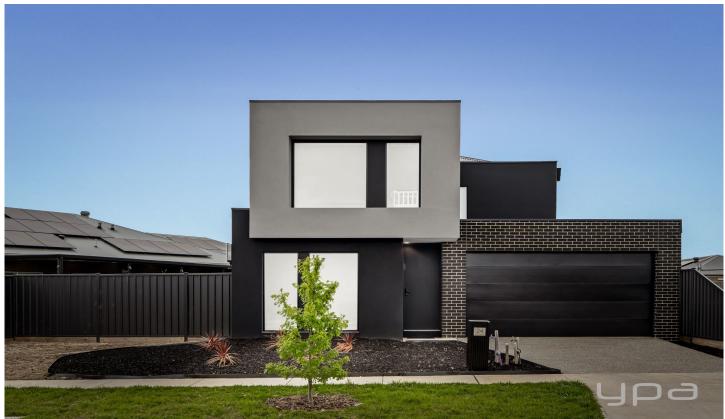

## 24 Hourigan Way Werribee VIC

Welcome to 24 Hourigan Way, Werribee where luxury meets a very spacious and stylish floor-plan located within the heart of Werribee and nestled in the Redlands Estate. The house boasts natural charm through the carefully thought out color palette. Featuring four spacious bedrooms all fitted with their own walk in robes.

A massive Master with an ensuite and walk in robe fitted for your convenience.

The property itself is set out on an approximate 460 sqm allotment with a clever floor plan and still enough backyard space for outdoor entertaining, pets and everything in between. As you enter through the grand front door you will be greeted by an oversized entrance hall with a formal lounge at the front followed into a study room making working from home a breeze.

The dark disguised kitchen is the heart of the home with all black kitchen cupboards & marble stone top bench and

4 📭 2 🔁 2 🗬

**Price**: \$800,000 - \$880,000

View: https://www.ypa.com.au/8159026

Kiarah Bagnato 0449 941 895