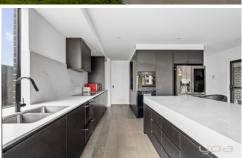

The dark disguised kitchen is the heart of the home with all black kitchen cupboards & marble stone top bench and

4 📭 2 🔁 2 🗬

**Price**: \$800,000 - \$880,000

View: https://www.ypa.com.au/8159026

Kiarah Bagnato 0449 941 895