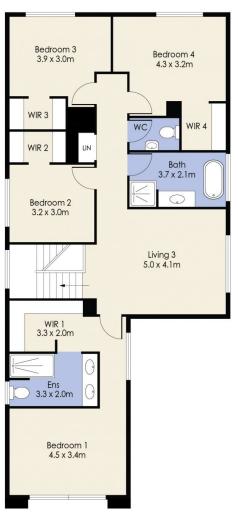

## 24 Hourigan Way Werribee VIC

Welcome to 24 Hourigan Way, Werribee where luxury meets a very spacious and stylish floor-plan located within the heart of Werribee and nestled in the Redlands Estate. The house boasts natural charm through the carefully thought out color palette. Featuring four spacious bedrooms all fitted with their own walk in robes.

A massive Master with an ensuite and walk in robe fitted for your convenience.

The property itself is set out on an approximate 460 sqm allotment with a clever floor plan and still enough backyard space for outdoor entertaining, pets and everything in between. As you enter through the grand front door you will be greeted by an oversized entrance hall with a formal lounge at the front followed into a study room making working from home a breeze.

## 24 Hourigan Way, WERRIBEE

Whilst every attempt has been made to ensure the accuracy of the floor plan contained here, measurements of doors, windows, rooms and any other items are approximate and no responsibility is taken for any error, omission, or mis-statement. This plan is for illustrative purposes only and should be used as such by any prospective purchaser. The services, systems and appliances shown have not been tested and no guarantee as to their operability or efficiency can be given.