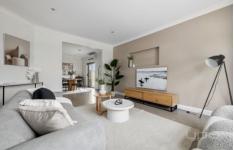

Upon entry you are greeted by beautiful fresh paint, brand new carpets and 9ft ceilings. As you enter the foyer featuring niches and dodo rail! The large living area boasts enough space for the whole family to entertain and is bathed in natural light from the big windows. This area flows through to the dining area which is overlooked by the kitchen. The kitchen boasts an island bench featuring a double sink, dishwasher while the rest of the kitchen boasts a gas cooktop, electric oven and plenty of bench and