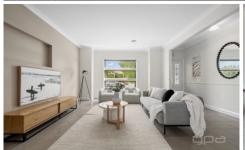

Upon entry you are greeted by beautiful fresh paint, brand new carpets and 9ft ceilings. As you enter the foyer featuring niches and dodo rail! The large living area boasts enough space for the whole family to entertain and is bathed in natural light from the big windows. This area flows through to the dining area which is overlooked by the kitchen. The kitchen boasts an island bench featuring a double sink, dishwasher while the rest of the kitchen boasts a gas cooktop, electric oven and plenty of bench and