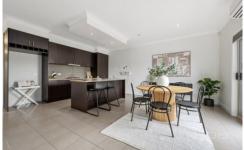

Upon entry you are greeted by beautiful fresh paint, brand new carpets and 9ft ceilings. As you enter the foyer featuring niches and dodo rail! The large living area boasts enough space for the whole family to entertain and is bathed in natural light from the big windows. This area flows through to the dining area which is overlooked by the kitchen. The kitchen boasts an island bench featuring a double sink, dishwasher while the rest of the kitchen boasts a gas cooktop, electric oven and plenty of bench and