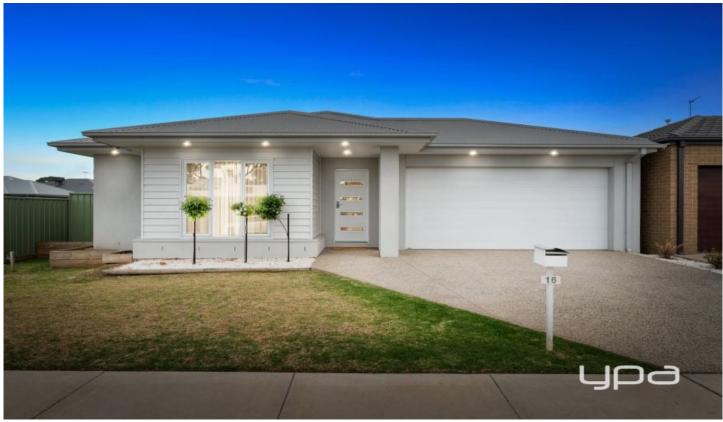

## 16 Horseshoe Circuit Bacchus Marsh VIC

Positioned in the heart of Bacchus Marsh, approximately 450 metres from the Western Freeway Entrance and in close proximity to all local amenities such as schools, shopping precincts and public transport. This immaculately presented family home is filled with upgrades and quality fixtures throughout.

Upon first glance, the street appeal of this home is unmatched. From the exposed aggregate concreting, corner block with side gate access, beautifully manicured gardens to the incredible façade of the home.

Upon entering the home, you will be instantly impressed by the heightened 9-foot ceilings creating an instant feel of space, you are greeted with the first lounge room, fitted with floor to ceiling sheer blinds.