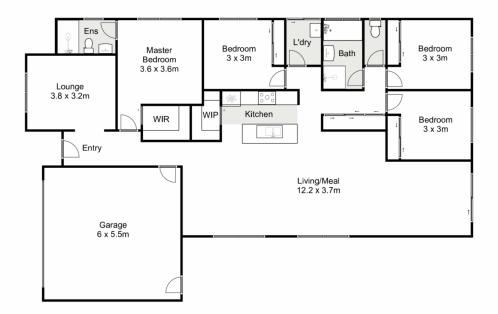

## 16 Horseshoe Circuit, Bacchus Marsh

Whilst every attempt has been made to ensure the accuracy of the floor plan contained here, measurements of doors, windows, rooms and any other items are approximate and no responsibility is taken for any error, omission, or mis-statement. This plan is for illustrative purposes only and should be used as such by any prospective purchaser. The services, systems and appliances shown have not been tested and no guarantee as to their operability or efficiency can be given.