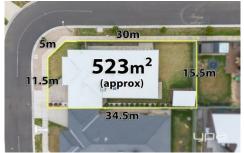

4 🕒 2 📛 2 🖨

**Price**: \$649,000 - \$699,000

Land Size: 523 sqm

View: https://www.ypa.com.au/8159232

Izabel Dusik 0421 833 010