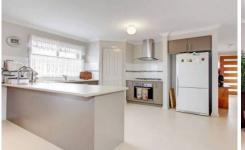

As you step inside, you'll find three generously sized bedrooms, each equipped with built-in robes, while the master suite features a walk-in robe and a private ensuite for your comfort and convenience. The open-plan kitchen, overlooking the meals area, is fully equipped with stainless steel gas appliances, ideal for home-cooked meals and entertaining. A separate lounge area offers additional space to relax or host guests, ensuring plenty of room for the whole family.