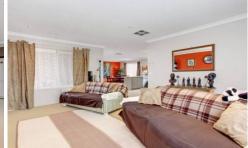

As you step inside, you'll find three generously sized bedrooms, each equipped with built-in robes, while the master suite features a walk-in robe and a private ensuite for your comfort and convenience. The open-plan kitchen, overlooking the meals area, is fully equipped with stainless steel gas appliances, ideal for home-cooked meals and entertaining. A separate lounge area offers additional space to relax or host guests, ensuring plenty of room for the whole family.