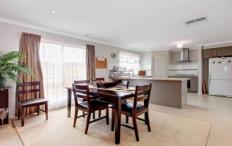

As you step inside, you'll find three generously sized bedrooms, each equipped with built-in robes, while the master suite features a walk-in robe and a private ensuite for your comfort and convenience. The open-plan kitchen, overlooking the meals area, is fully equipped with stainless steel gas appliances, ideal for home-cooked meals and entertaining. A separate lounge area offers additional space to relax or host guests, ensuring plenty of room for the whole family.