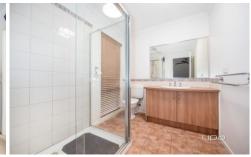

## Features Include:

- ? Master bedroom showcases a walk-in wardrobe, ceiling fan and ensuite with quality fittings
- ? Additional two spacious bedrooms with built in robes and ceiling fans
- ? Front study
- ? Additional living area with formal dining