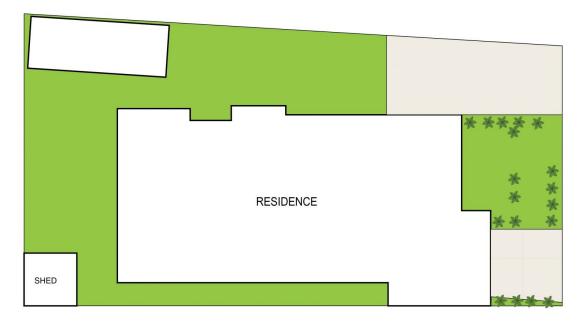

## 9 Pinnaroo Crescent Burnside VIC

Perfectly positioned on a very generous 730m2 approx. of land stands this naturally light filled stunning residence with multiple living areas in the much-desired Burnside location! The beauty of being in this suburb is that you literally have everything at your fingertips. Enjoy the convenience of having access to public transport, gorgeous parklands, quality primary and secondary schools, multiple local shopping centres, nearby train station, local sporting clubs and so much more!