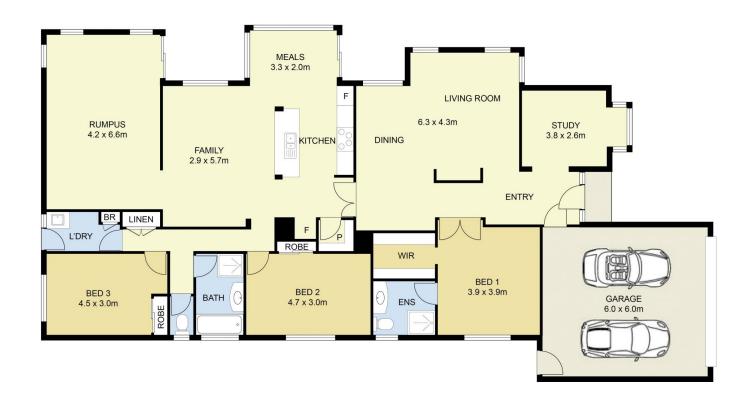

## Features Include:

- ? Master bedroom showcases a walk-in wardrobe, ceiling fan and ensuite with quality fittings
- ? Additional two spacious bedrooms with built in robes and ceiling fans
- ? Front study
- ? Additional living area with formal dining