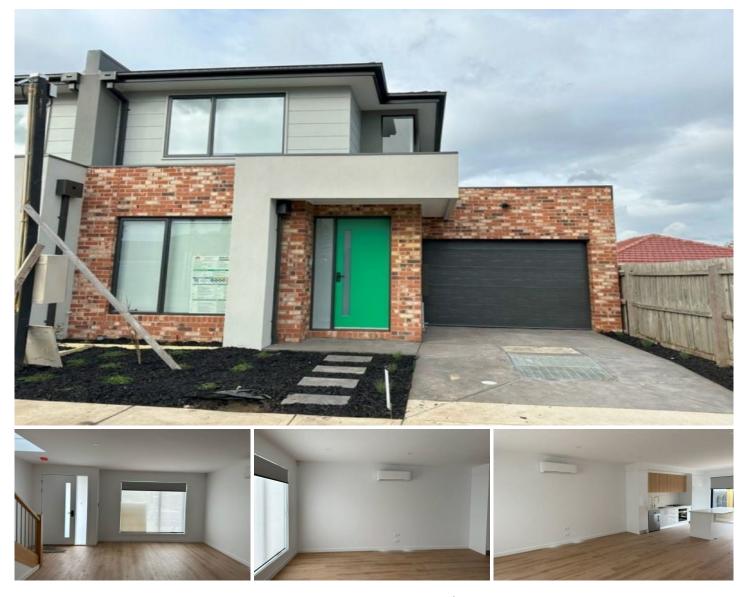

## 4 Joffre Street BROADMEADOWS VIC

This lovely Brand-New brick veneer townhouse comprising of 2 bedrooms with built in robes. Downstairs comprising spacious lounge room, kitchen with stainless steel appliances, Stone bench top, dishwasher and European laundry. Other features split system throughout home, floorboards throughout downstairs upstairs carpeted. Also including powder room downstairs, Intercom, small low maintenance backyard with garden shed, single garage and much more.

## 2 🎮 1 🚔 2 🚘

Price : \$520 pw View : https://www.ypa.com.au/8159661

Ricky Markhail 0410 559 569