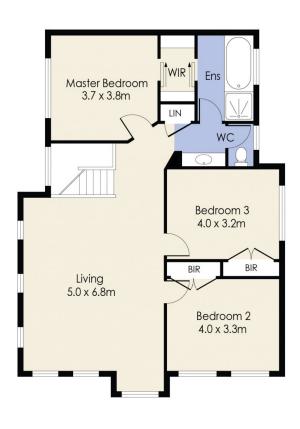

## 9 Liam Avenue, TARNEIT

Whilst every attempt has been made to ensure the accuracy of the floor plan contained here, measurements of doors, windows, rooms and any other items are approximate and no responsibility is taken for any error, omission, or mis-statement. This plan is for illustrative purposes only and should be used as such by any prospective purchaser. The services, systems and appliances shown have not been tested and no guarantee as to their operability or efficiency can be given.

? Two master bedrooms complete with walk in robes, one downstairs and another upstairs. Perfect for accommodating extended families

? Two further great sized bedrooms with built in robes