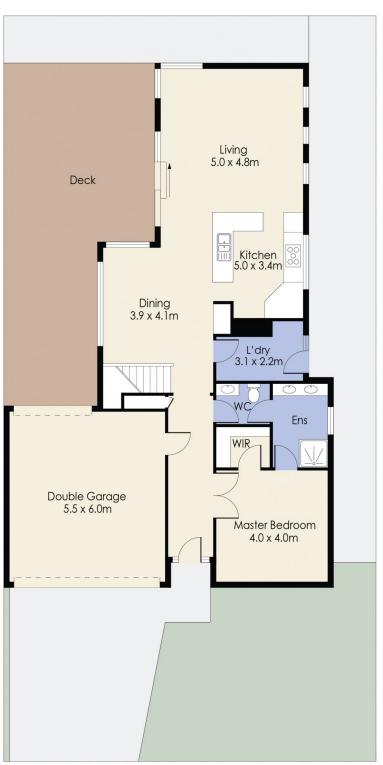

## 9 Liam Avenue, TARNEIT

Whilst every attempt has been made to ensure the accuracy of the floor plan contained here, measurements of doors, windows, rooms and any other items are approximate and no responsibility is taken for any error, omission, or mis-statement. This plan is for illustrative purposes only and should be used as such by any prospective purchaser. The services, systems and appliances shown have not been tested and no guarantee as to their operability or efficiency can be given.

? Two master bedrooms complete with walk in robes, one downstairs and another upstairs. Perfect for accommodating extended families

? Two further great sized bedrooms with built in robes