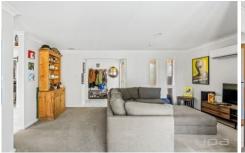

- Three generously sized bedrooms
- Two stylishly designed bathrooms with a separate toilet
- Formal lounge upon entry
- Updated kitchen with dining attached
- Large Laundry with rear access
- Split system heating and cooling as well as ceiling fans