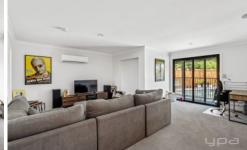

- Three generously sized bedrooms
- Two stylishly designed bathrooms with a separate toilet
- Formal lounge upon entry
- Updated kitchen with dining attached
- Large Laundry with rear access
- Split system heating and cooling as well as ceiling fans