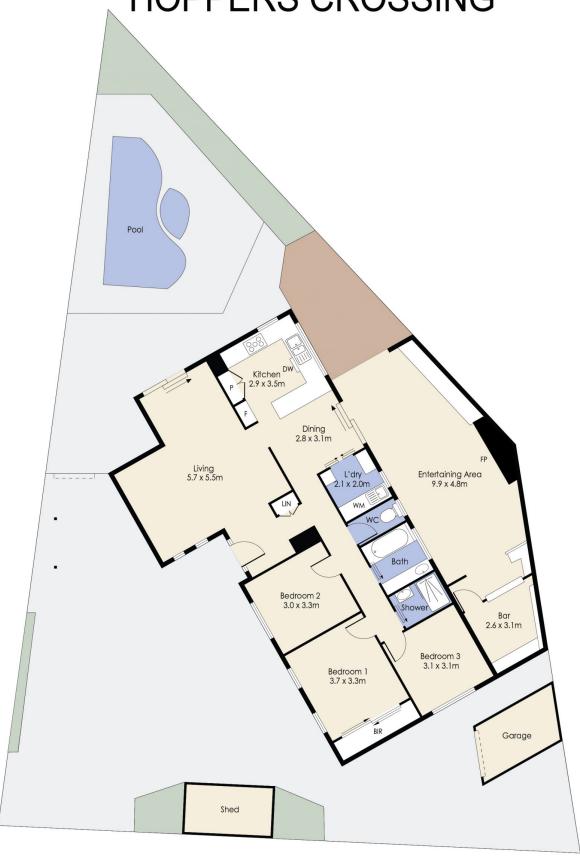

## 113 Warringa Crescent Hoppers Crossing VIC

Certain to attract the entire market this property has it all! 3 great sized bedrooms, 2 bathrooms, ample car accommodation and you have Hoppers crossing train station, Pacific Werribee, Aqua Pulse all just a short walk from your front door. Along with all the great amenities Hoppers Crossing has to offer you also have great schools all within 1 kilometer including Heathdale Christian College, St Peters Apostle Primary school and Woodville Primary. The property offers but is not limited to;

- Three generously sized bedrooms
- Two stylishly designed bathrooms with a separate toilet
- Formal lounge upon entry
- Updated kitchen with dining attached
- Large Laundry with rear access
- Split system heating and cooling as well as ceiling fans

## 113 Warringa Crescent, HOPPERS CROSSING

Whilst every attempt has been made to ensure the accuracy of the floor plan contained here, measurements of doors, windows, rooms and any other items are approximate and no responsibility is taken for any error, omission, or mis-statement. This plan is for illustrative purposes only and should be used as such by any prospective purchaser. The services, systems and appliances shown have not been tested and no guarantee as to their operability or efficiency can be given.