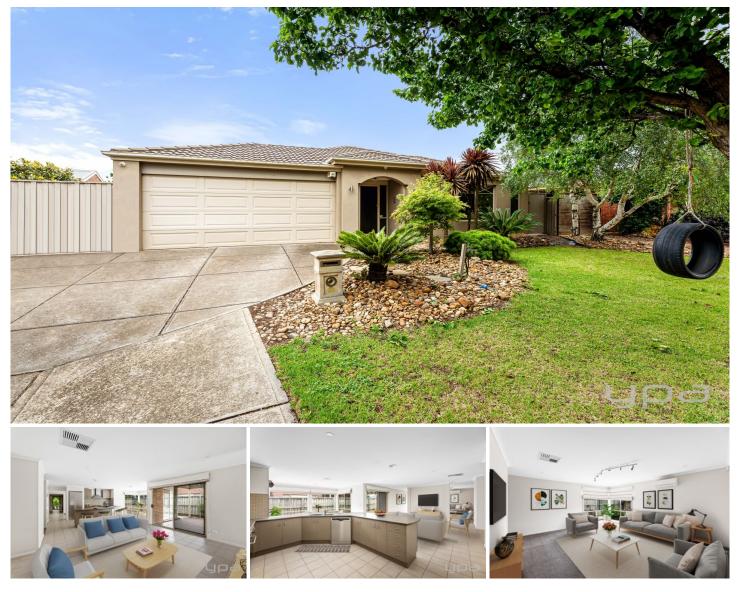

## 22 Satinwood Court Werribee VIC

Discover the ultimate family living experience in this beautifully crafted home, a true treasure in the heart of Werribee. Offering a perfect blend of space, comfort, and contemporary luxury, this residence is designed to impress.

## Property Highlights:

? Spacious & Stylish: Four generously sized bedrooms, including a master suite with a walk-in robe and ensuite, provide comfortable living for the entire family.

? Work & Play: A dedicated home office/study with built-in shelving and a desk creates an ideal environment for productivity and creativity.

? Living Spaces Galore: Three separate living areas, including an open-plan kitchen and dining space, ensure ample room for relaxation and entertainment.

? Gourmet Kitchen: At the heart of the home is a well-equipped kitchen featuring stainless steel 900mm

## 4 🛤 2 🚔 2 🚘

| Price     | : Private Sale   \$1,050,000 - \$1,150,000 |
|-----------|--------------------------------------------|
| Land Size | : 680 sqm                                  |
| View      | : https://www.ypa.com.au/8160166           |