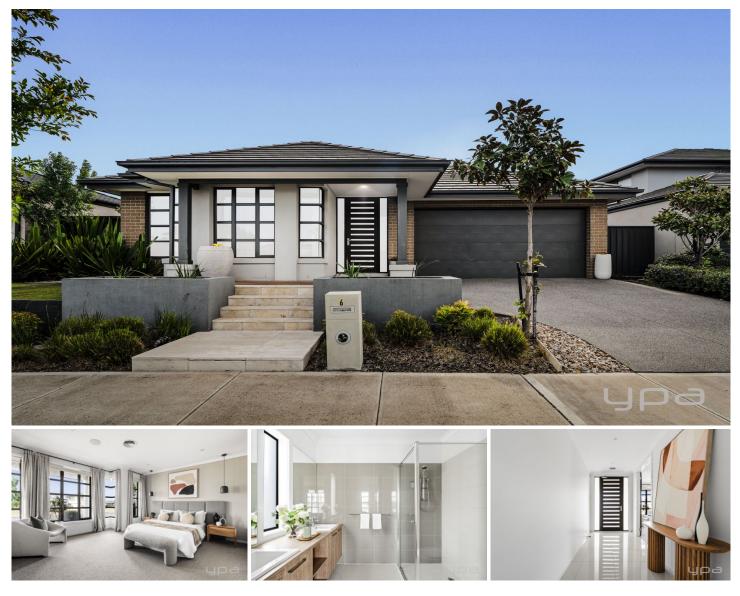

## 6 Grandvista Boulevarde Werribee VIC

Are you looking for a home with quality finishes, stunning attention to detail, and a touch of sophistication? Look no further than this beautifully crafted Metricon ex-display home, where elegance meets comfort in the heart of the popular Cornerstone Estate.

Step inside this four-bedroom, two-bathroom residence and be captivated by the thoughtful design and luxurious features throughout. High ceilings, wide walkways, and premium floorboards set a tone of contemporary style, while over-sized windows flood the interiors with natural light. The open-plan kitchen, dining, and living area is perfect for both family gatherings and entertaining, with stone benchtops, sleek cabinetry, and top-quality appliances ensuring a seamless cooking experience.

For those who love to entertain, the alfresco area is a

## 4 🛤 2 📛 2 🖨

| Price     | : \$790,000 - \$830,000          |
|-----------|----------------------------------|
| Land Size | : 513 sqm                        |
| View      | : https://www.ypa.com.au/8160480 |