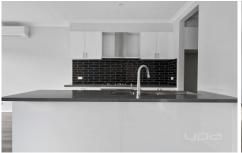

The master bedroom comes complete with a sleek ensuite, while the remaining two bedrooms are serviced by a stylish central bathroom, both featuring high-quality finishes. The heart of the home is the open-plan living area, where the kitchen takes centre stage with 900mm stainless steel appliances, stone benchtops, and ample storage, making it a dream for any home cook.