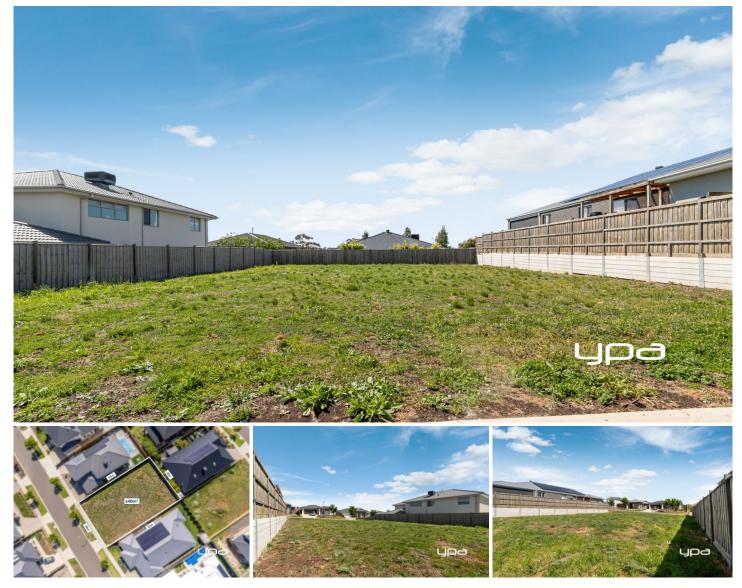

## 9 Cannon Court Sunbury VIC

An exceptional opportunity awaits to secure a flat, 640m<sup>2</sup> (approx.) block in the prestigious Sunbury Fields Estate. Set in a peaceful and highly sought-after location, this allotment is perfect for building the home you've always envisioned. Offering the best of both worlds, you'll enjoy a tranquil, countryside atmosphere while still being close to essential amenities.

For commuters, the location provides excellent connectivity

 Price
 : \$450,000 - \$485,000

 Land Size
 : 640 sqm

 View
 : https://www.ypa.com.au/8161415

Lisa Totaro 0410 144 215

Cassandra Doria 0497 972 028