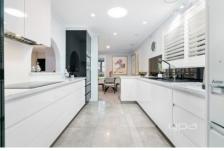

Equipped with a Bosch double wall oven/microwave, an integrated Miele dishwasher, and soft-closing cabinetry, the well-appointed kitchen features an archway that allows for easy socializing and serving into the open-plan living and dining space - a well-proportioned area for the family to enjoy time together.