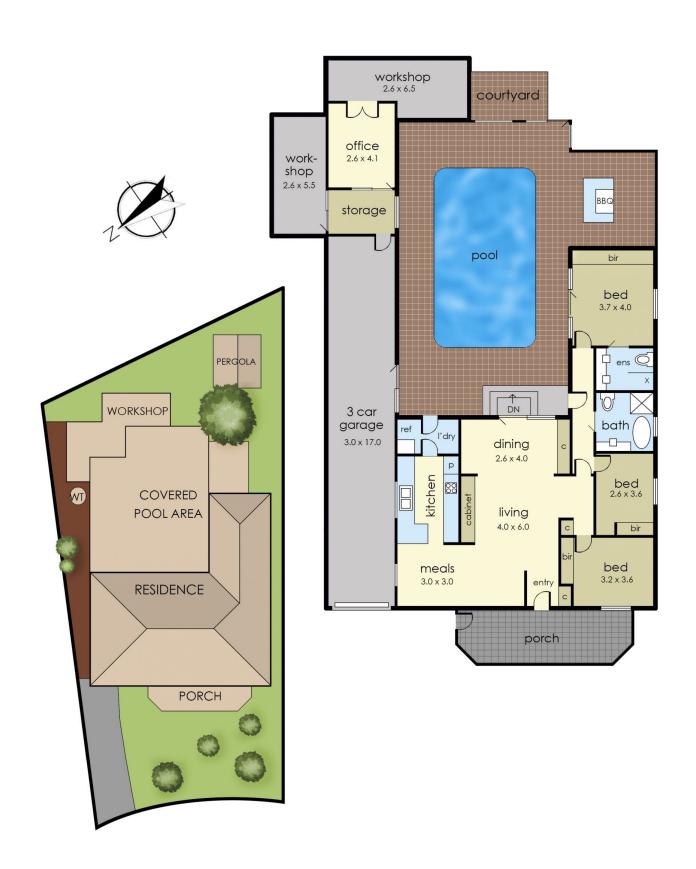

## 14 Lambert Court Rosebud VIC

Elegance and functionality define this impressive single-level 3-bedroom residence, nestled in a highly sought-after pocket of Rosebud. Showcasing a beautifully landscaped street frontage, premium finishes, and thoughtful design throughout, this home offers the ultimate in family living, with a seamless blend of indoor and outdoor spaces and a range of modern comforts.

Equipped with a Bosch double wall oven/microwave, an integrated Miele dishwasher, and soft-closing cabinetry, the well-appointed kitchen features an archway that allows for easy socializing and serving into the open-plan living and dining space - a well-proportioned area for the family to enjoy time together.

The three bedrooms are fitted with spacious wardrobes?two of the rooms are serviced by the main

3 😕 2 📛 3 🖨

**Price**: \$945,000 - \$995,000

Land Size: 897 sqm

View: https://www.ypa.com.au/8161657

Ryan O'Connor 0422 564 474

14 Lambert Court, Rosebud

© Produced by DND Floor Plans