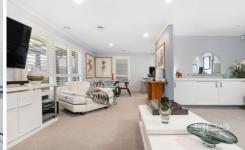

Equipped with a Bosch double wall oven/microwave, an integrated Miele dishwasher, and soft-closing cabinetry, the well-appointed kitchen features an archway that allows for easy socializing and serving into the open-plan living and dining space - a well-proportioned area for the family to enjoy time together.