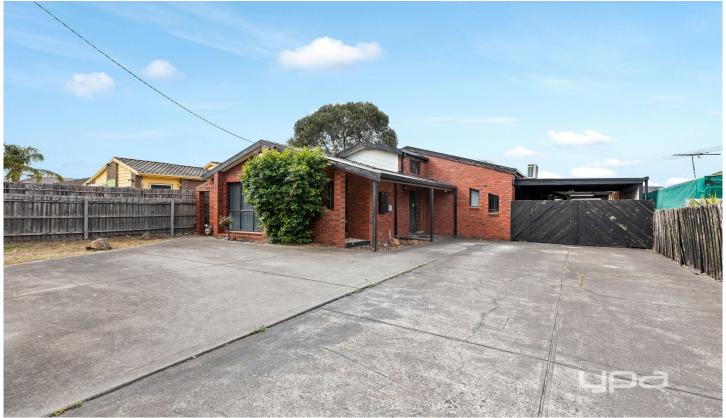

## 190 Sunshine Avenue KEALBA VIC

Situated in one of the best pockets of Kealba, this solidly built family home combines style and comfort, offering the perfect blend of space, functionality, and convenience.

As you step inside, you are greeted by a high ceiling that enhances the sense of space, leading to a massive formal lounge area that flows seamlessly into the open-plan kitchen and dining area. Featuring four generously sized bedrooms with built-in wardrobes, this home provides ample accommodation for a growing family. The master bedroom boasts a spacious ensuite, while the central bathroom serves the other bedrooms. One of the bedrooms has been cleverly designed to double as a cinema room or a second living area, offering versatility for modern family living. Step outside to a covered pergola and a low-maintenance garden, ideal for family gatherings, BBQs, or simply relaxing outdoors.