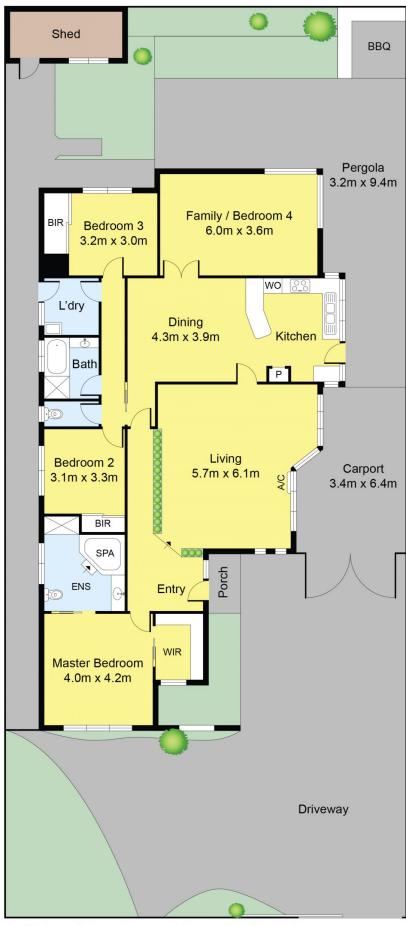

## 190 Sunshine Avenue KEALBA VIC

Situated in one of the best pockets of Kealba, this solidly built family home combines style and comfort, offering the perfect blend of space, functionality, and convenience.

As you step inside, you are greeted by a high ceiling that enhances the sense of space, leading to a massive formal lounge area that flows seamlessly into the open-plan kitchen and dining area. Featuring four generously sized bedrooms with built-in wardrobes, this home provides ample accommodation for a growing family. The master bedroom boasts a spacious ensuite, while the central bathroom serves the other bedrooms. One of the bedrooms has been cleverly designed to double as a cinema room or a second living area, offering versatility for modern family living. Step outside to a covered pergola and a low-maintenance garden, ideal for family gatherings, BBQs, or simply relaxing outdoors.