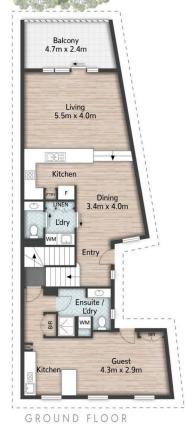

## 15/14 Pendraat Parade Hope Island QLD

If you've been dreaming of a luxurious lifestyle with a touch of European flair, then look no further! This stunning lakefront villa at "Portofino" is your chance to own a piece of paradise right in the heart of Hope Island. Lovingly renovated and designed across three levels, this home radiates comfort, elegance, and a relaxed coastal vibe.

Step inside to be greeted by light-filled, sophisticated interiors that invite you to unwind and entertain. The modern kitchen is a chef's dream, complete with quality appliances and ample cupboard and pantry space. Adjacent to the kitchen is a cozy meals area, flowing into a sunken lounge drenched in sunlight. From here, step out to your north-facing terrace?perfect for sipping a morning coffee, hosting friends, or simply soaking in the serene lake views.

4 🕒 3 📛 2 🖨

**Price**: JUST LISTED! Dont wait or it will be too late!!

View: https://www.ypa.com.au/8162028

Daniel Garcia 0416 565 417

**Steven Spiteri** 0423 428 079

Double Garage 5.6m x 5.4m