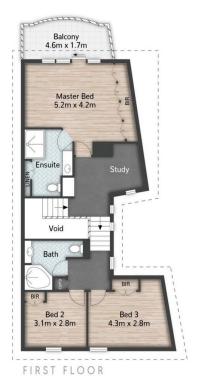

## 15/14 Pendraat Parade Hope Island QLD

If you've been dreaming of a luxurious lifestyle with a touch of European flair, then look no further! This stunning lakefront villa at "Portofino" is your chance to own a piece of paradise right in the heart of Hope Island. Lovingly renovated and designed across three levels, this home radiates comfort, elegance, and a relaxed coastal vibe.

Step inside to be greeted by light-filled, sophisticated interiors that invite you to unwind and entertain. The modern kitchen is a chef's dream, complete with quality appliances and ample cupboard and pantry space. Adjacent to the kitchen is a cozy meals area, flowing into a sunken lounge drenched in sunlight. From here, step out to your north-facing terrace?perfect for sipping a morning coffee, hosting friends, or simply soaking in the serene lake views.

4 🕒 3 📛 2 🖨

**Price**: JUST LISTED! Dont wait or it will be too late!!

View: https://www.ypa.com.au/8162028

Daniel Garcia 0416 565 417

**Steven Spiteri** 0423 428 079

Double Garage 5.6m x 5.4m