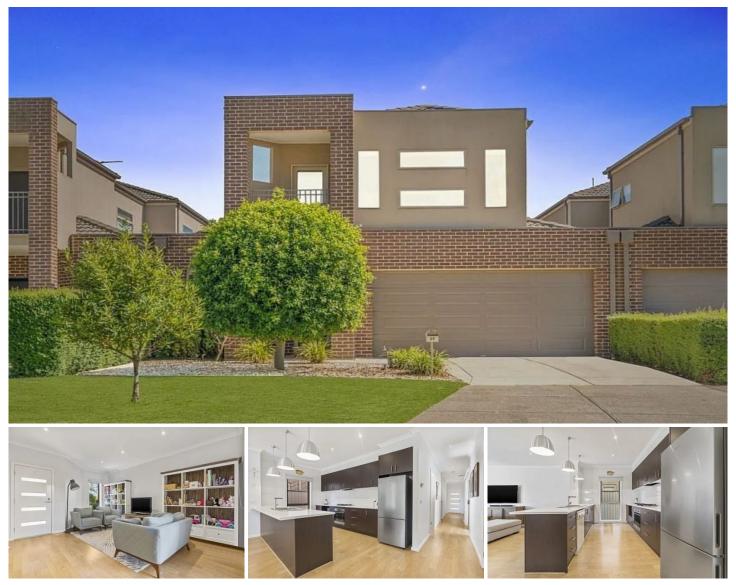

## **39 Almond Close Werribee VIC**

A thoughtfully designed family home located in the sought-after Orchard Park Estate. Combining comfort, space, and modern design, this home offers everything a growing family could need.

Why You'll Love This Home:

? Spacious Bedrooms: Three generous bedrooms, including a master with walk-in robe and ensuite, plus a private balcony overlooking lush parklands.

? Multiple Living Zones: Enjoy two large living areas and a separate study nook, perfect for family flexibility.

? Gourmet Kitchen: The light-filled kitchen boasts stainless steel appliances, a walk-in pantry, and sleek cabinetry for ample storage.

? Outdoor Appeal: A low-maintenance backyard with tree-lined views offers a private, relaxing space for outdoor

## 3 🛤 2 📛 2 🚘

Price : \$480 pw View : https://www.ypa.com.au/8162106

Ali Dowling 0450 778 972