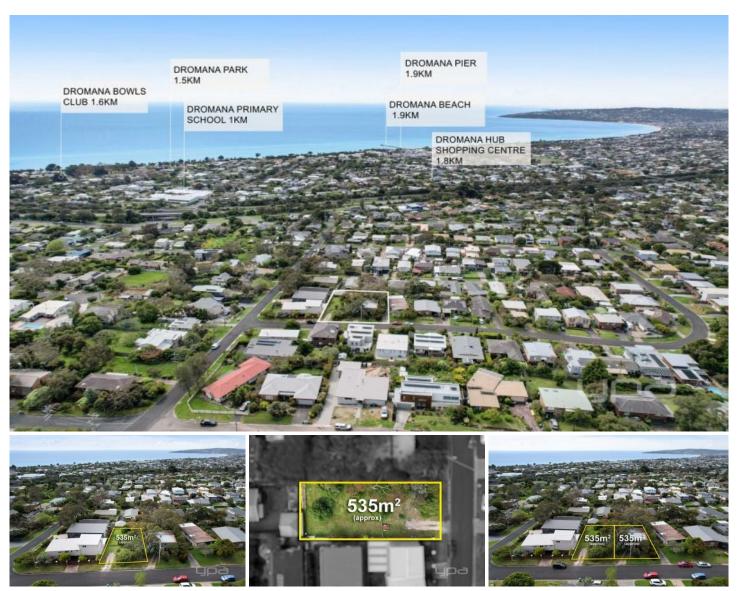

## 36 Dorothea Crescent Dromana VIC

Seize the opportunity to build your dream home on this north-facing, approximately 530m² allotment in the heart of Dromana Hill. Gently sloping from the street, this vacant block offers the perfect canvas for a two-storey residence that would showcase stunning views of Port Phillip Bay.

Design and build your own coastal haven in this tranquil, highly sought-after location, and experience the ultimate Mornington Peninsula lifestyle.

**Price** : \$730,000 - \$795,000

Land Size: 535 sqm

View: https://www.ypa.com.au/8162430