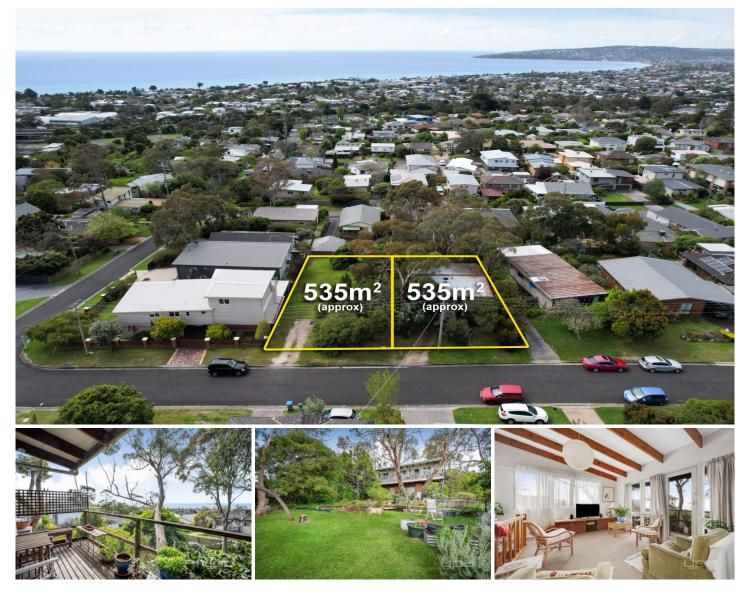

## 34 Dorothea Crescent Dromana VIC

Perched in a highly sought-after pocket of Dromana Hill, this charming home invites you to embrace coastal living with fantastic views of Port Phillip Bay. Light-filled and welcoming, the home's original character is accentuated by exposed wooden beams that lend warmth and personality to the living spaces, while an upstairs balcony offers the perfect spot to take in the sweeping bay views.

## 2 🛤 2 🚔 2 🖨

| Price     | : \$895,000 - \$980,000          |
|-----------|----------------------------------|
| Land Size | : 535 sqm                        |
| View      | : https://www.ypa.com.au/8162431 |