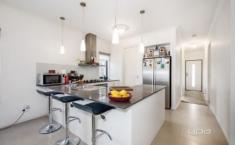

## Features Include:

- ? Master bedroom showcases a walk-in wardrobe, ceiling fan and ensuite a skylight and quality fittings
- ? Additional two spacious bedrooms with built in robes and ceiling fans
- ? The kitchen is located perfectly to incorporate the large meals area which leads into the main living area