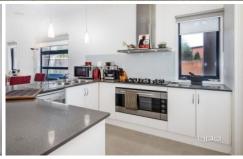

## Features Include:

- ? Master bedroom showcases a walk-in wardrobe, ceiling fan and ensuite a skylight and quality fittings
- ? Additional two spacious bedrooms with built in robes and ceiling fans
- ? The kitchen is located perfectly to incorporate the large meals area which leads into the main living area