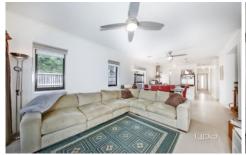

## Features Include:

- ? Master bedroom showcases a walk-in wardrobe, ceiling fan and ensuite a skylight and quality fittings
- ? Additional two spacious bedrooms with built in robes and ceiling fans
- ? The kitchen is located perfectly to incorporate the large meals area which leads into the main living area