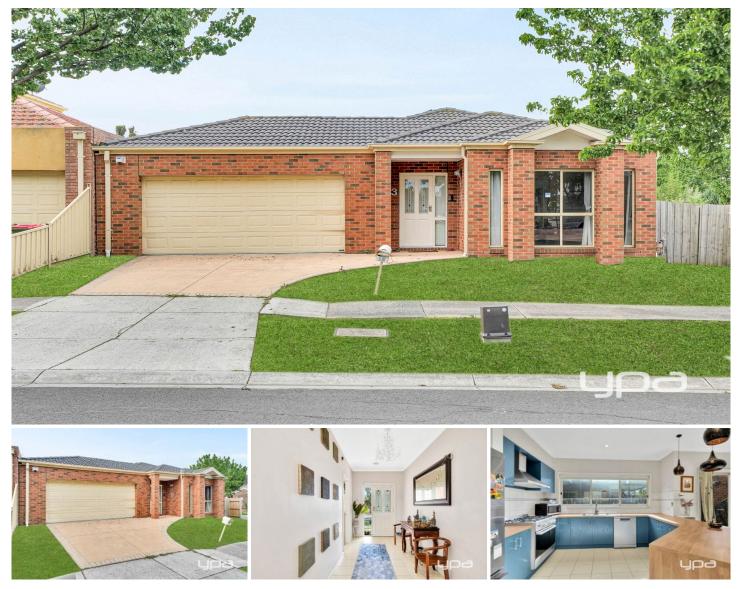

## 13 Flowerdale Crescent Roxburgh Park VIC

Step into a world of spacious living at 13 Flowerdale Crest, a magnificent single-story home that perfectly combines comfort, style, and practicality. Nestled in the sought-after Roxburgh Park area, this expansive residence is ideal for families looking for a generous living space without the hassle of multiple levels. This isn't just a house; it's a place where cherished memories are made. With its thoughtful design, expansive spaces, and prime location, this home provides everything you need for a comfortable and fulfilling lifestyle.

Extremely well maintained and recently refreshed- this beautiful home delivers in every way from street appeal, through to privacy and space.

Included is a low mantises front and backyard, roller door drive-through access and great size living and entertaining zones. Prime real estate like this won't last long!