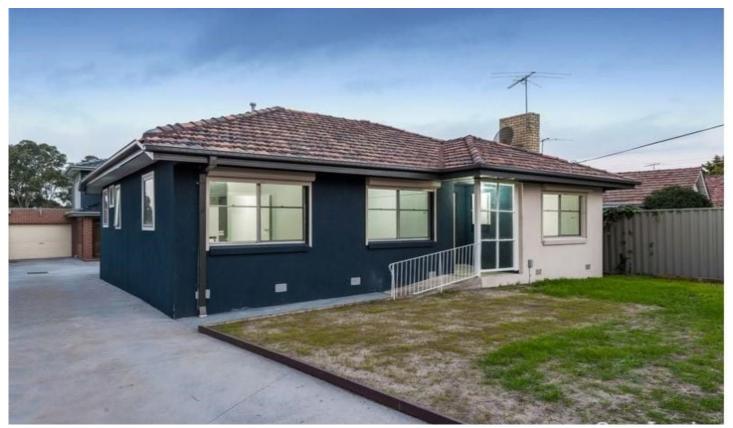

## 12 Ophir Street BROADMEADOWS VIC

Proudly presenting the perfect starter home, investment opportunity or final destination.

Within walking distance to an array of amenities including, 600m to Primary School, 1km to Broadmeadows Train Station, 3.3km to Broadmeadows Shopping Centre, Hospital, Sporting Stadium and more. As well as sitting comfortably within 9.5km of Melbourne Airport and 16km from Melbourne CBD, this home is in more than prime location.

Boasting street frontage, space and comfort this home has to offer .

- ? 3 Spacious bedrooms with built in wardrobes
- ? Fully equipped kitchen with plenty of cupboard space and dishwasher
- ? Adjoining dining area
- ? Family living room