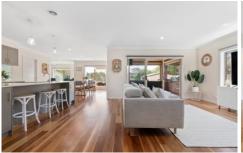

Thoughtfully designed for discerning families, the home boasts two distinct living areas, an expansive open dining space, and a contemporary kitchen that is a true culinary masterpiece. Featuring a stunning waterfall stone island bench with a breakfast bar, a Belling cooker with an induction cooktop, a Fisher & Paykel dishwasher, and a sleek glass splashback, it invites both functionality and style to the heart of the home. The outdoor alfresco area serves as a flawless extension of the entertaining space,