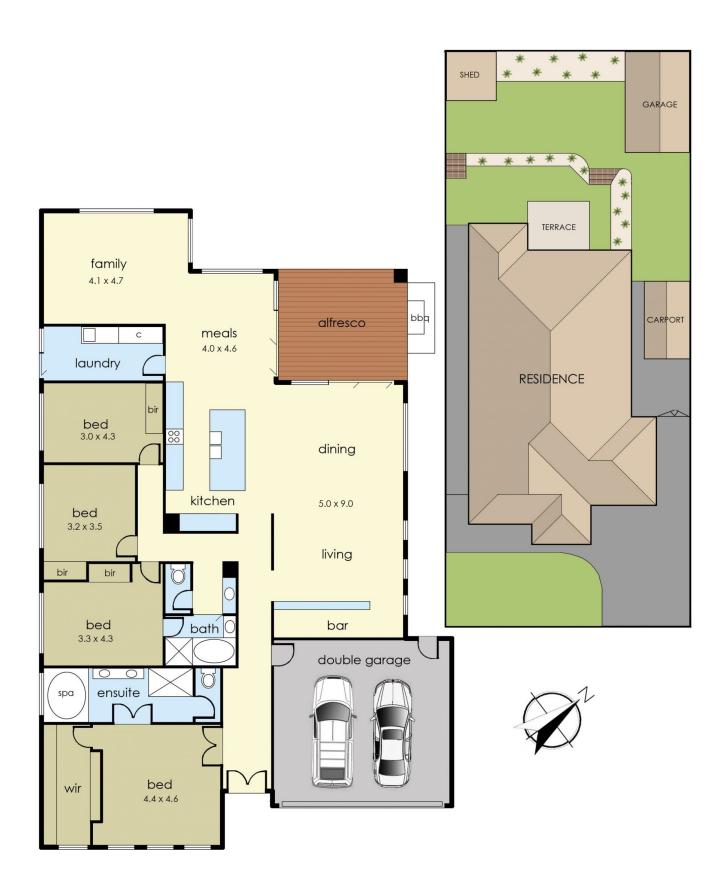

## 24 Curlew Drive Capel Sound VIC

Defined by a sleek contemporary material palette, this luxurious four-bedroom residence masterfully harmonises style and functionality within its single-level layout. Designed with family needs in mind, it offers spacious proportions and an inviting private entertaining area, creating an exceptional living experience enhanced by premium modern features throughout.

Thoughtfully designed for discerning families, the home boasts two distinct living areas, an expansive open dining space, and a contemporary kitchen that is a true culinary masterpiece. Featuring a stunning waterfall stone island bench with a breakfast bar, a Belling cooker with an induction cooktop, a Fisher & Paykel dishwasher, and a sleek glass splashback, it invites both functionality and style to the heart of the home. The outdoor alfresco area serves as a flawless extension of the entertaining space,