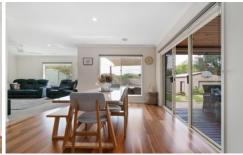

Thoughtfully designed for discerning families, the home boasts two distinct living areas, an expansive open dining space, and a contemporary kitchen that is a true culinary masterpiece. Featuring a stunning waterfall stone island bench with a breakfast bar, a Belling cooker with an induction cooktop, a Fisher & Paykel dishwasher, and a sleek glass splashback, it invites both functionality and style to the heart of the home. The outdoor alfresco area serves as a flawless extension of the entertaining space,