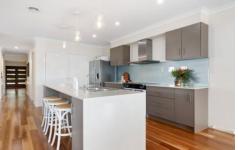

Thoughtfully designed for discerning families, the home boasts two distinct living areas, an expansive open dining space, and a contemporary kitchen that is a true culinary masterpiece. Featuring a stunning waterfall stone island bench with a breakfast bar, a Belling cooker with an induction cooktop, a Fisher & Paykel dishwasher, and a sleek glass splashback, it invites both functionality and style to the heart of the home. The outdoor alfresco area serves as a flawless extension of the entertaining space,