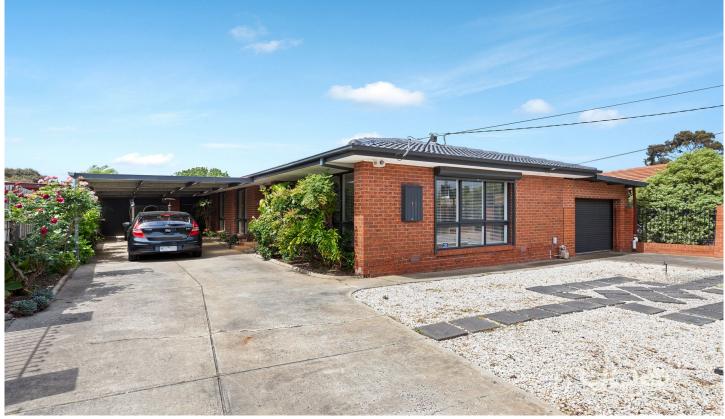

## 14 Wintersun Drive ALBANVALE VIC

Welcome to this stunning solid brick veneer home, set on a generous 594m² block in the highly sought-after suburb of Albanvale. This property boasts two driveways, offering ample parking space for multiple vehicles.

Outside, you'll find a well-maintained garden and a pergola,

4 🕒 1 🗕 2 🗬

**Price**: Private Sale | \$670,000 - \$700,000 **View**: https://www.ypa.com.au/8162815

Andy Nguyen 0426821593

Disclaimer: Whilst we believe the contents of this document to be accurate, we suggest the prospective purchasers make any necessary enquiries to satisfy themselves. All measurements are approximate. We do not accept responsibility for any errors or omissions.