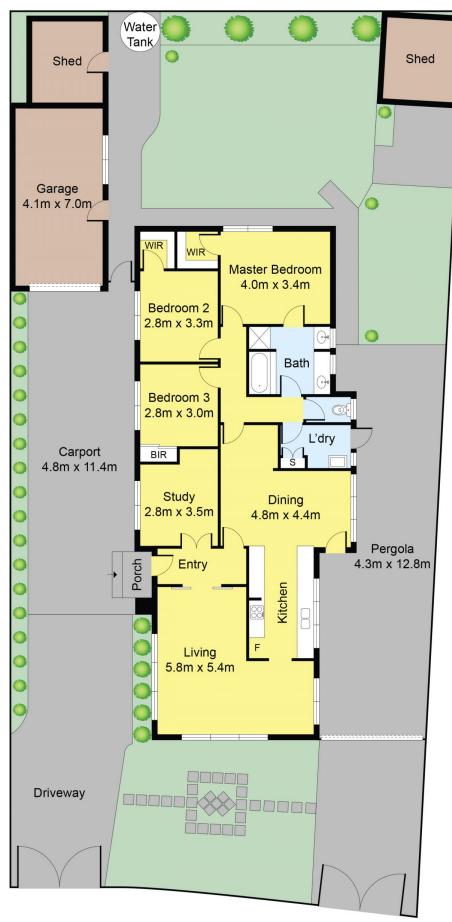

## 14 Wintersun Drive ALBANVALE VIC

Welcome to this stunning solid brick veneer home, set on a generous 594m² block in the highly sought-after suburb of Albanvale. This property boasts two driveways, offering ample parking space for multiple vehicles.

Step inside to a spacious living area that flows seamlessly into the formal dining room and a modern kitchen, complete with stainless steel appliances.

With four generously sized bedrooms, all featuring built-in and walk-in wardrobes, there's plenty of room for the whole family. The central bathroom is large and well-appointed, while the massive master bedroom offers exciting potential for renovation into an ensuite, giving you the opportunity to create your dream space.

Outside, you'll find a well-maintained garden and a pergola,

4 🕒 1 🗕 2 🗬

**Price**: Private Sale | \$670,000 - \$700,000 **View**: https://www.ypa.com.au/8162815

Andy Nguyen 0426821593

Disclaimer: Whilst we believe the contents of this document to be accurate, we suggest the prospective purchasers make any necessary enquiries to satisfy themselves. All measurements are approximate. We do not accept responsibility for any errors or omissions.