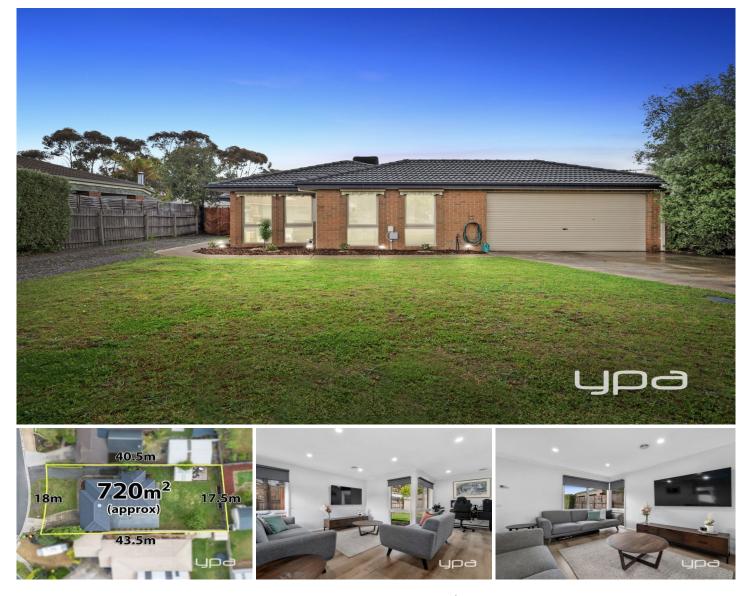

## **18 Endeavour Place Melton West VIC**

This beautifully renovated 3-bedroom home, set on a generous 720m<sup>2</sup> (approx.) block in the highly sought-after Westlakes area, presents an excellent opportunity for both families and investors. With drive-through access and ample space, the property is perfect for those seeking modern comforts and the potential to add their own personal touch.

The heart of the home is the stylishly updated kitchen, featuring 40mm waterfall stone benchtops, a 900mm oven, a dishwasher, and ample overhead cabinetry. Overlooking the meals area, it provides a seamless connection to the backyard through sliding door access, making it ideal for entertaining. The spacious lounge room is perfect for relaxation, and it even includes a convenient study nook, perfect for working from home or for the kids' study area. Throughout the home, you'll find durable and modern laminate flooring that adds to its contemporary appeal. 3 🛤 2 🚔 2 🚘