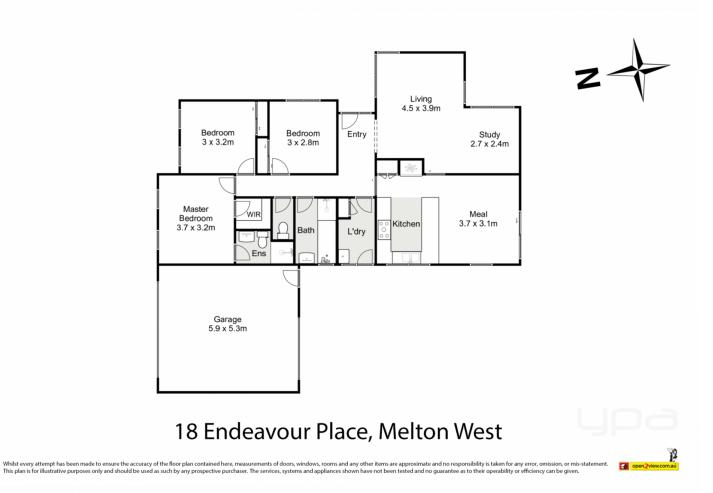

## **18 Endeavour Place Melton West VIC**

This beautifully renovated 3-bedroom home, set on a generous 720m<sup>2</sup> (approx.) block in the highly sought-after Westlakes area, presents an excellent opportunity for both families and investors. With drive-through access and ample space, the property is perfect for those seeking modern comforts and the potential to add their own personal touch.

The heart of the home is the stylishly updated kitchen, featuring 40mm waterfall stone benchtops, a 900mm oven, a dishwasher, and ample overhead cabinetry. Overlooking the meals area, it provides a seamless connection to the backyard through sliding door access, making it ideal for entertaining. The spacious lounge room is perfect for relaxation, and it even includes a convenient study nook, perfect for working from home or for the kids' study area. Throughout the home, you'll find durable and modern laminate flooring that adds to its contemporary appeal. 3 🛤 2 🚔 2 🚘