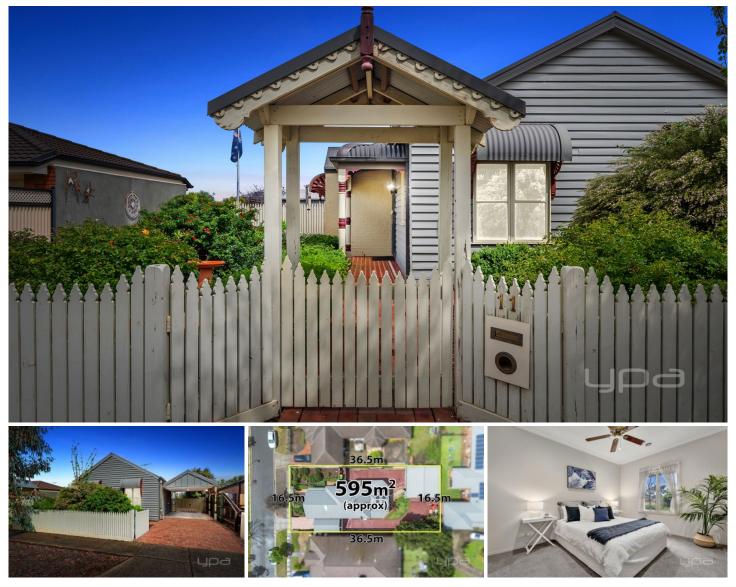

## 11 Rain Lover Drive Kurunjang VIC

Presenting an enticing fusion of captivating amenities and a Hampton inspired aesthetic, this residence boasts spacious proportions that create an exceptional family haven on a 595m2(approx.) allotment. Park facing and with beautiful landscaping, a unique façade and immense attention to detail, this property offers a homely ambience along with the plenty of upgrades and utility, making it stand out from the rest.

Situated in a beautiful established area in the heart of Kurunjang within close distance to schools, parks, freeway access and shops, this family friendly area is ideal for first home buyers, investors or families alike.

Upon entrance you are greeted with the first bedroom, alongside a decent sized master bedroom which flows into the two-way ensuite/central bathroom. Continuing down the