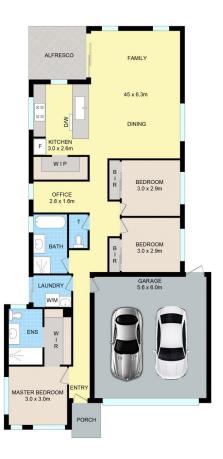

3 🕒 2 📛 2 🖨

**Price**: Private Sale | \$590,000 - \$630,000 **View**: https://www.ypa.com.au/8163286

Luke Albioli 0403 700 003

1 Malleefowl Blvd, Beveridge

Disclaimer: Floor plan is for marketing purposes and is to be used as a guide only. Measurements are approximate and for illustrative purposes. Interested parties should make and rely on their own enquiries or refer to contract drawings for more accurate information.