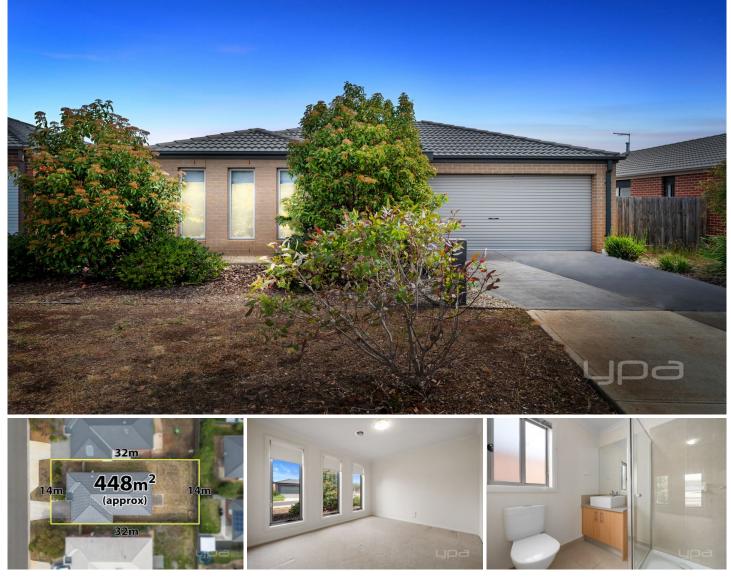

## 7 Gosse Crescent Brookfield VIC

Situated in close proximity to all levels of schooling, parks, walking tracks, public transport and future development, this property offers great value for all buyers in the market.

This home comprises of four generously sized bedrooms, master bedroom complete with walk in robe and bright ensuite, with the remaining three bedrooms all containing built in robes and serviced by a stunning central bathroom.

The modern kitchen features ample storage space, which overlooks the large open plan living and meals zone with pleasing views of the spacious back yard containing plenty of space for kids or pets to run and play.

Additional features include; ample storage, large laundry, double garage with internal access, and much more.

## 4 🛤 2 🚔 2 🖨

| Price     | : \$520,000                      |
|-----------|----------------------------------|
| Land Size | : 448 sqm                        |
| View      | : https://www.ypa.com.au/8163535 |