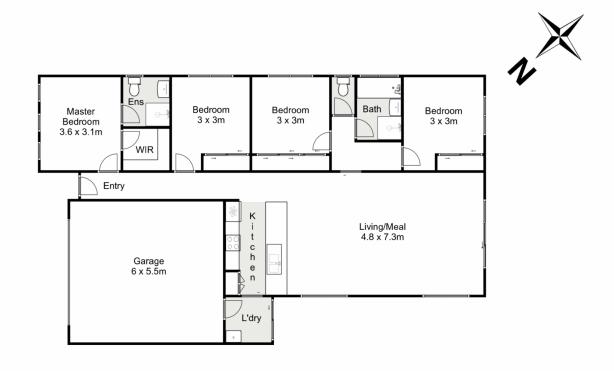

This home comprises of four generously sized bedrooms, master bedroom complete with walk in robe and bright ensuite, with the remaining three bedrooms all containing built in robes and serviced by a stunning central bathroom.

The modern kitchen features ample storage space, which overlooks the large open plan living and meals zone with pleasing views of the spacious back yard containing plenty of space for kids or pets to run and play.

Additional features include; ample storage, large laundry, double garage with internal access, and much more.

Shane Spiteri 0488 980 115

Kate McGlone 0401 853 244

P

7 Gosse Crescent, Brookfield

Whilst every attempt has been made to ensure the accuracy of the floor plan contained here, measurements of doors, windows, rooms and any other items are approximate and no responsibility is taken for any error, omission, or mis-statement. If is plan is for illustrative purposes only and should be used as such by any prospective purchaser. The services, systems and appliances shown have not been tested and no guarantee as to their operability or efficiency can be given.