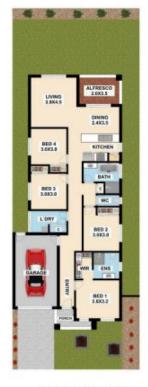

new 4 bedroom, 2 bathroom property. Located in a new pocket of Clyde North and within close vicinity to schools and amenities.

The main living space at the rear of the property is the highlight of this gorgeous home. This inviting space has an open floorplan that promotes seamless indoor/outdoor living, with an open-plan kitchen and a sizeable alfresco for outdoor dining. The kitchen is ultra-modern with sleek, light wooden grain cabinetry, premium stainless steel appliances, including dishwasher and gas cooking, pantry 4 🛤 2 🚔 1 🚘

| Price     | : \$535 pw                       |
|-----------|----------------------------------|
| Land Size | : 337 sqm                        |
| View      | : https://www.ypa.com.au/8163638 |



Nidhi Mahajan 0416 013 196



Jayne Rosevear 0438 580 780





SITE PLAN

## 12 SCENERY DRIVE, CLYDE NORTH

TOP COLOR PHOTOGRAPHY PH:0413455008 The floor plan is not to scale. Areas and dimensions are approximate and therefore plan should only be used for illustrative purposes.