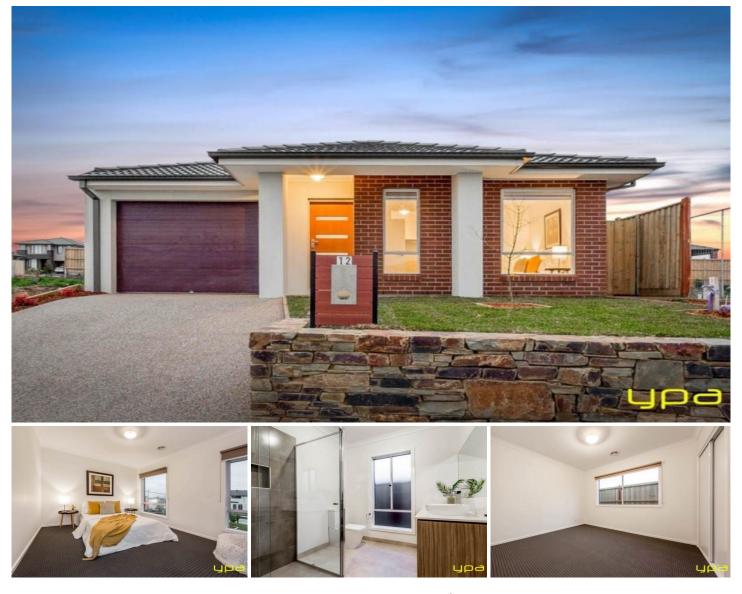

Intelligent design and high-quality construction make for comfortable yet stylish living in this brand new 4 bedroom, 2 bathroom property. Located in a new pocket of Clyde North and within close vicinity to schools and amenities.

The main living space at the rear of the property is the highlight of this gorgeous home. This inviting space has an open floorplan that promotes seamless indoor/outdoor living, with an open-plan kitchen and a sizeable alfresco for outdoor dining. The kitchen is ultra-modern with sleek, light wooden grain cabinetry, premium stainless steel appliances, including dishwasher and gas cooking, pantry 4 🛤 2 🚔 1 🚘

| Price     | : \$535 pw                       |
|-----------|----------------------------------|
| Land Size | : 337 sqm                        |
| View      | : https://www.ypa.com.au/8163638 |

Nidhi Mahajan 0416 013 196